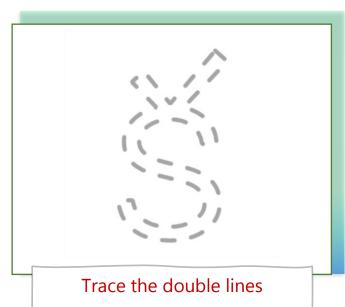

## Telugu Consonants - Hallulu (హల్లులు)

**Example Word** 

kalamu

Pen

Get more worksheets from www.kidsabcd.com

|          |           | Tra | ce It |          |          |
|----------|-----------|-----|-------|----------|----------|
| <u> </u> | Ś         | Ś   | Ś     | Š        | <u>S</u> |
| Š        | Š         | Š   | Š     | Ś        | <u>S</u> |
| <u> </u> | 5         | 5   | 5     | 5        | <u> </u> |
| 5        | 5         | S   | 5     | 5        | <u>S</u> |
| 3        | Š         | Š   | Š     | Š        | <u> </u> |
| <u> </u> | <u></u> 5 | Š   | Š     | <u> </u> | <u> </u> |
| <u> </u> | 5         | 5   | 5     | 5        | <u>S</u> |