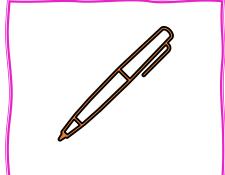

## Telugu Consonants - Hallulu (హల్లులు)

**Example Word** 

kalamu

Pen

Get more worksheets from www.kidsabcd.com

|          |           | Tra | ce It |          |          |
|----------|-----------|-----|-------|----------|----------|
| <u> </u> | Ś         | Ś   | Ś     | Š        | <u>S</u> |
| Š        | Š         | Š   | Š     | Ś        | <u>S</u> |
| <u> </u> | 5         | 5   | 5     | 5        | <u> </u> |
| 5        | 5         | S   | 5     | 5        | <u>S</u> |
| 3        | Š         | Š   | Š     | Š        | <u> </u> |
| <u> </u> | <u></u> 5 | Š   | Š     | <u> </u> | <u> </u> |
| <u> </u> | 5         | 5   | 5     | 5        | <u>S</u> |