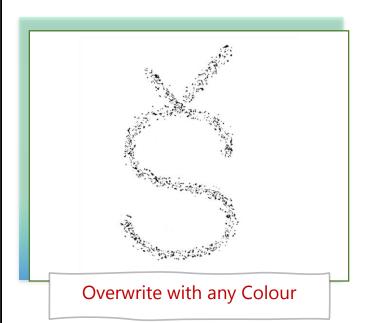

## Telugu Consonants - Hallulu (హల్లులు)

**Example Word** 

kalamu

Pen

Get more worksheets from www.kidsabcd.com

|          |           | Tra | ce It |          |          |
|----------|-----------|-----|-------|----------|----------|
| <u> </u> | Ś         | Ś   | Ś     | Š        | <u>S</u> |
| Š        | Š         | Š   | Š     | Ś        | <u>S</u> |
| <u> </u> | 5         | 5   | 5     | 5        | <u> </u> |
| 5        | 5         | S   | 5     | 5        | <u>S</u> |
| 3        | Š         | Š   | Š     | Š        | <u> </u> |
| <u> </u> | <u></u> 5 | Š   | Š     | <u> </u> | <u> </u> |
| <u> </u> | 5         | 5   | 5     | 5        | <u>S</u> |