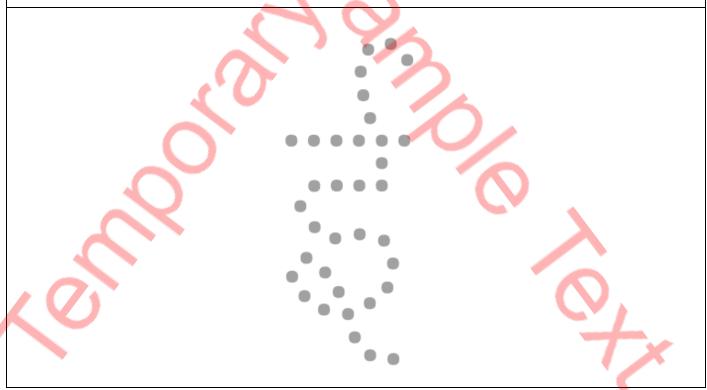

## **(re) Alphabet Hindi**

## Draw line and connect each dot.

| Student Name: | Verified By: |
|---------------|--------------|
| Class:        | Date:        |

| Student Name: | Verified By: |
|---------------|--------------|
| Class:        | Date:        |