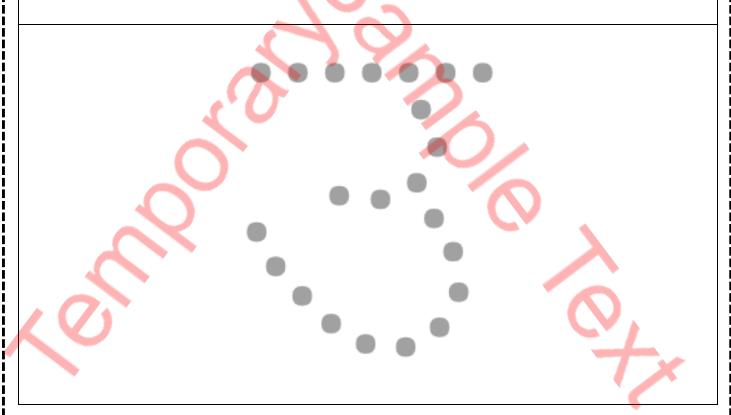

## ए (e) Alphabet Hindi

| Student Name: | Verified By: |
|---------------|--------------|
| Class:        | Date:        |

| Student Name: | Verified By: |
|---------------|--------------|
| Class:        | Date:        |