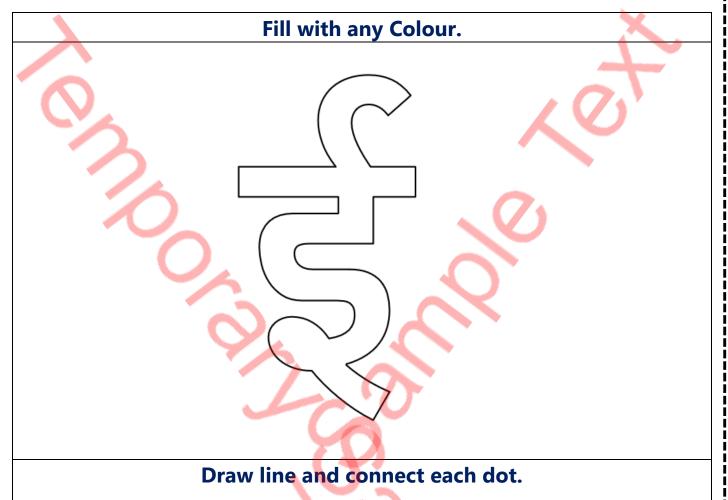

## **(re) Alphabet Hindi**

## Draw line and connect each dot.

| Student Name: | Verified By: |
|---------------|--------------|
| Class:        | Date:        |

| Student Name: | Verified By: |
|---------------|--------------|
| Class:        | Date:        |