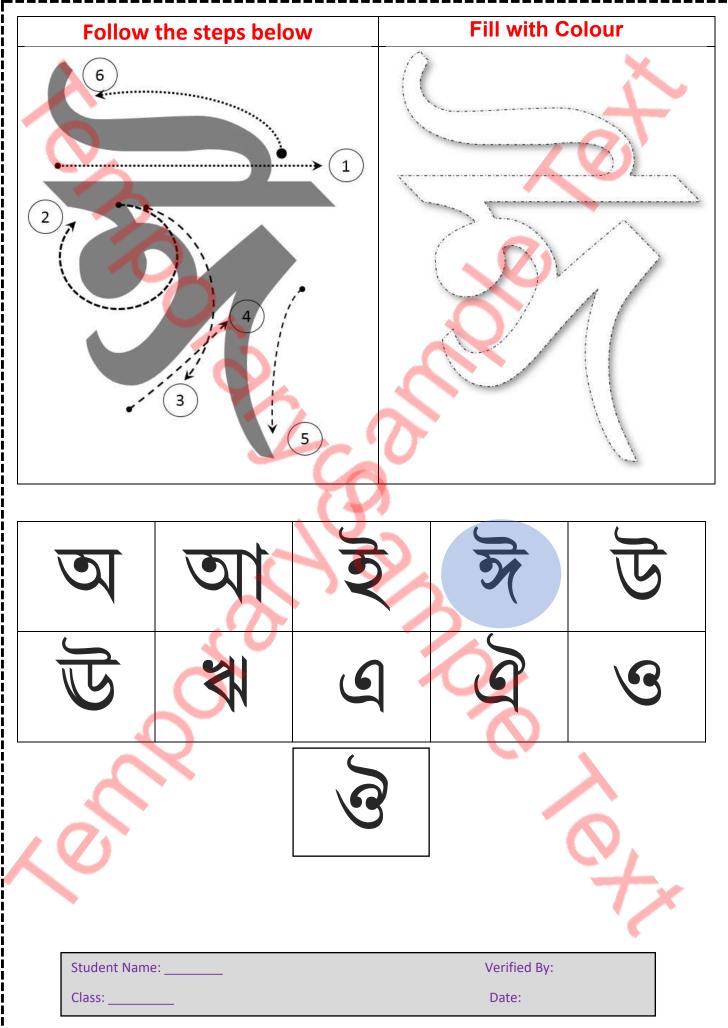

Class: \_\_\_\_\_

Student Name: \_

Verified By: Date:

Class: \_\_\_\_\_

| Follow the steps belo                    | w        | Fill with    | Colour |
|------------------------------------------|----------|--------------|--------|
|                                          |          |              |        |
| অ                                        | স্থ      | ঈ            | উ      |
| <u>र</u><br>र                            | ٩        |              | 9      |
|                                          | 3        |              |        |
| Student Name:                            |          | Verified By: |        |
| Class:                                   |          | Date:        |        |
| Get more worksheets from www.kidsabcd.co | <u>m</u> |              |        |

| Student Name: | Verified By: |
|---------------|--------------|
| Class:        | Date:        |

| Follow the steps below                                         | w  | Fill with    | Colour |  |
|----------------------------------------------------------------|----|--------------|--------|--|
| Follow the steps below<br>Fill with Colour<br>Fill with Colour |    |              |        |  |
| অ আ                                                            | JO | ঈ            | উ      |  |
| উ ঋ                                                            | ٩  | ই            | 9      |  |
|                                                                | 3  |              |        |  |
| Student Name:                                                  |    | Verified By: |        |  |
| Class:<br>Get more worksheets from www.kidsabcd.cor            |    | Date:        |        |  |