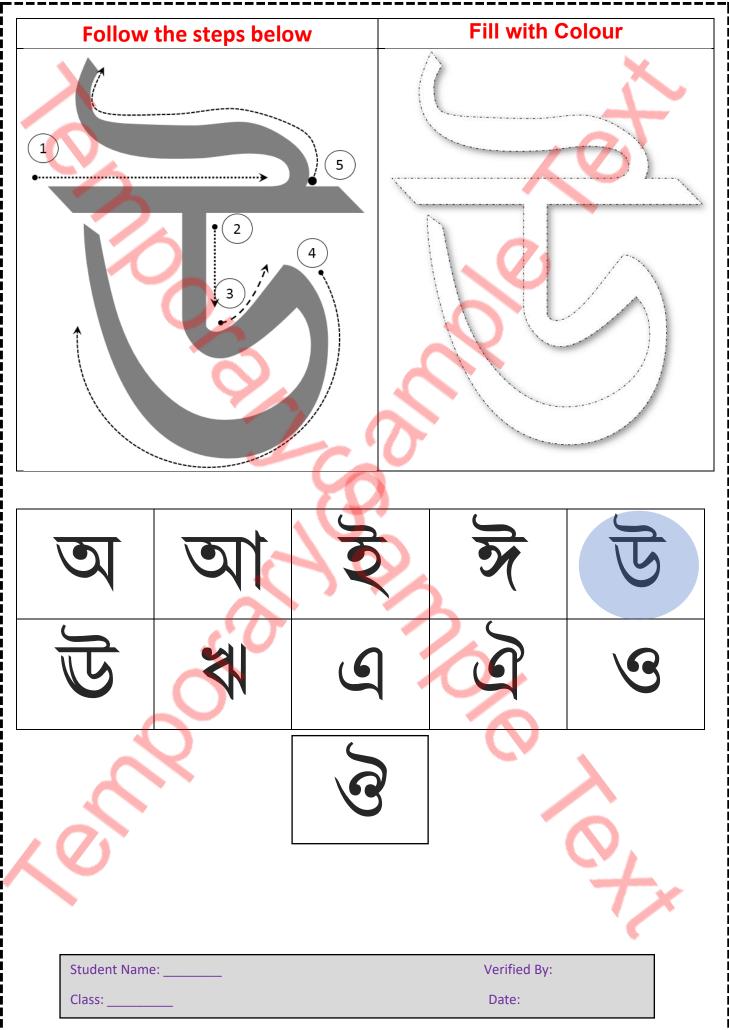

| 1. Follow the steps here. |   | Colour it step by st  | ер |
|---------------------------|---|-----------------------|----|
| অ                         | ই | ঈ                     | উ  |
| উ ঋ                       | ٩ | बि                    | 9  |
|                           | 3 |                       |    |
| Student Name:<br>Class:   |   | Verified By:<br>Date: |    |

Class: \_\_\_\_\_

Student Name: \_

Verified By: Date:

Class: \_\_\_\_\_

| Follow the steps belo                    | w        | Fill with    | Colour |
|------------------------------------------|----------|--------------|--------|
|                                          |          |              |        |
| অ                                        | স্থ      | ঈ            | উ      |
| <u>र</u><br>र                            | ٩        |              | 9      |
|                                          | 3        |              |        |
| Student Name:                            |          | Verified By: |        |
| Class:                                   |          | Date:        |        |
| Get more worksheets from www.kidsabcd.co | <u>m</u> |              |        |

| Student Name: | Verified By: |
|---------------|--------------|
| Class:        | Date:        |

| Follow the steps below                                         | w  | Fill with    | Colour |  |
|----------------------------------------------------------------|----|--------------|--------|--|
| Follow the steps below<br>Fill with Colour<br>Fill with Colour |    |              |        |  |
| অ আ                                                            | JO | ঈ            | উ      |  |
| উ ঋ                                                            | ٩  | ই            | 9      |  |
|                                                                | 3  |              |        |  |
| Student Name:                                                  |    | Verified By: |        |  |
| Class:<br>Get more worksheets from www.kidsabcd.cor            |    | Date:        |        |  |