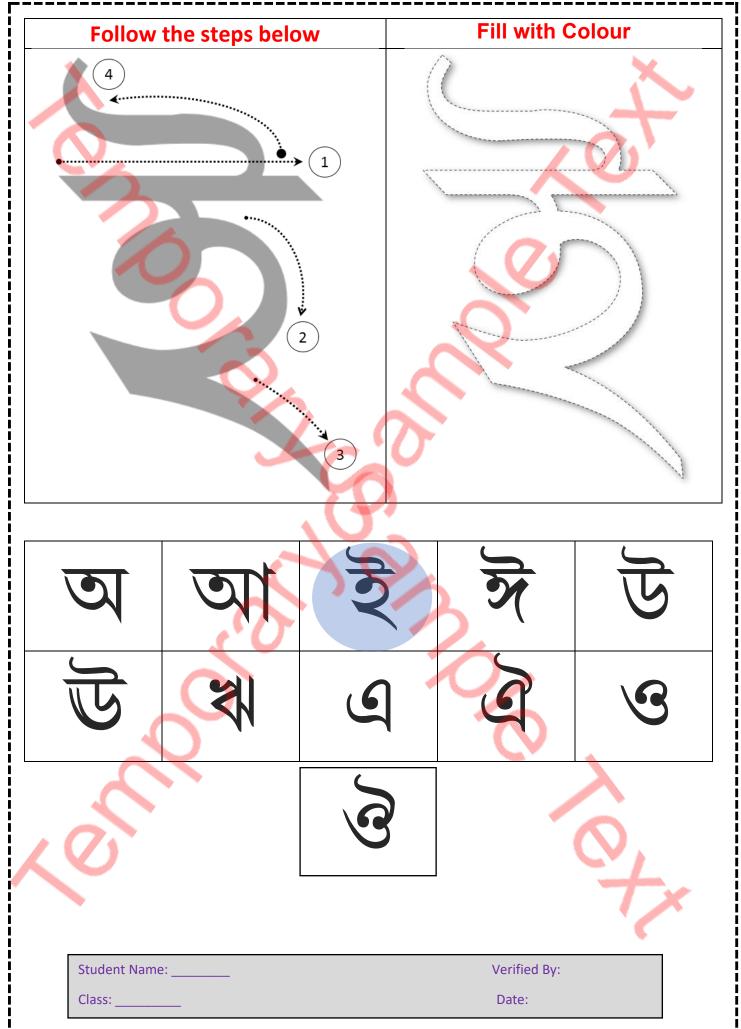

Class: \_\_\_\_\_

Student Name: \_

Verified By: Date:

Class: \_\_\_\_\_

| Follow the steps belo                    | w        | Fill with    | Colour |
|------------------------------------------|----------|--------------|--------|
|                                          |          |              |        |
| অ                                        | স্থ      | ঈ            | উ      |
| <u>र</u><br>र                            | ٩        |              | 9      |
|                                          | 3        |              |        |
| Student Name:                            |          | Verified By: |        |
| Class:                                   |          | Date:        |        |
| Get more worksheets from www.kidsabcd.co | <u>m</u> |              |        |