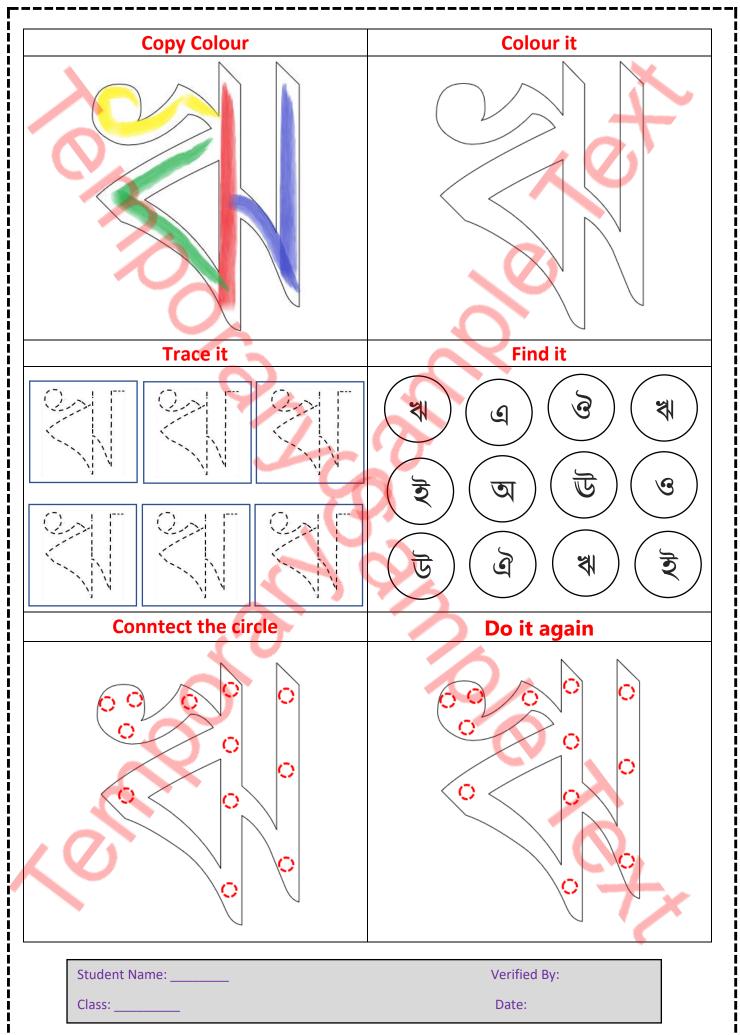

| Copy Colour             | Colour it             |
|-------------------------|-----------------------|
|                         |                       |
| Trace it                | Find it               |
|                         |                       |
| Conntect the circle     | Do it again           |
|                         |                       |
| Student Name:<br>Class: | Verified By:<br>Date: |