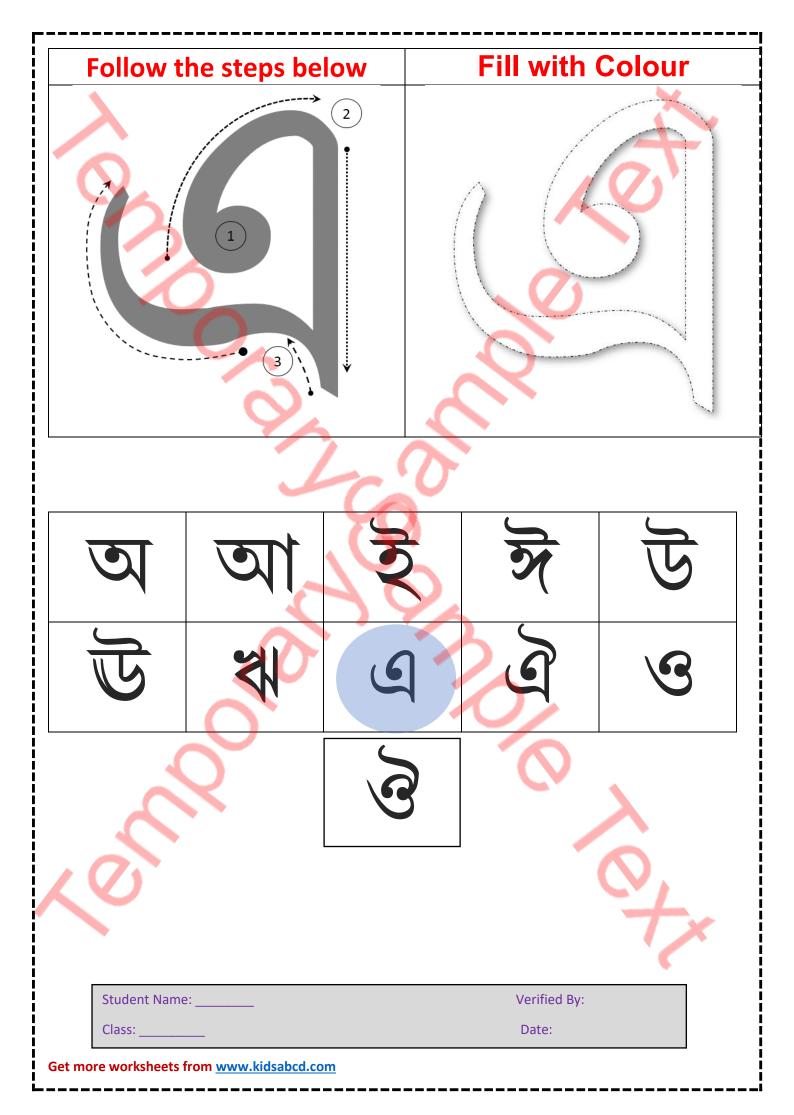

| 3                         |      |                      |    |
|---------------------------|------|----------------------|----|
| 1. Follow the steps here. | 2. ( | Colour it step by st | ep |
|                           | 79/  |                      |    |
| অ                         | 5    | जे                   | উ  |
| উ ঋ                       | S    | à                    | 9  |
|                           | 3    |                      |    |
| Student Name:             |      | Verified By:         |    |
| Class:                    |      | Date:                |    |

| Get more worksheets from | www.kidsabcd.com |
|--------------------------|------------------|
|--------------------------|------------------|

| Follow the steps belo                     | w        | Fill with    | Colour |
|-------------------------------------------|----------|--------------|--------|
|                                           | 4        |              |        |
| অ                                         | <u>J</u> | ই            | উ      |
| <u>र</u><br>स                             | ٩        | 3            | 9      |
|                                           | 3        |              |        |
| Student Name:                             |          | Verified By: |        |
| Class:                                    |          | Date:        |        |
| Get more worksheets from www.kidsabcd.com | <u>m</u> |              |        |

Get more worksheets from <a href="http://www.kidsabcd.com">www.kidsabcd.com</a>

| Follow the steps below                              | W      | Fill with    | Colour |  |
|-----------------------------------------------------|--------|--------------|--------|--|
| Police the steps below Plin with colour             |        |              |        |  |
| অ আ                                                 | J<br>S | ঈ            | উ      |  |
| উ ঋ                                                 | ٩      | ই            | 9      |  |
|                                                     | 3      |              |        |  |
| Student Name:                                       |        | Verified By: |        |  |
| Class:<br>Get more worksheets from www.kidsabcd.con |        | Date:        |        |  |