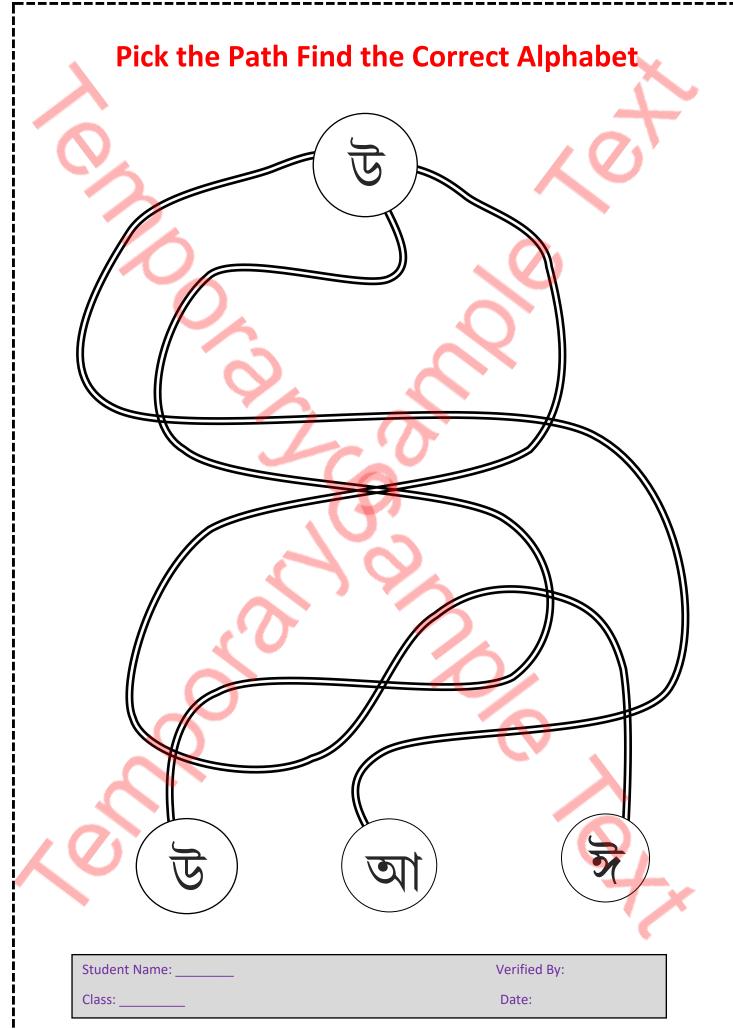

| - |  |  |  |
|---|--|--|--|

Class:

Date:

|   | Pick the Path Find the Corr | ect Alphabet          |
|---|-----------------------------|-----------------------|
| 1 | আ                           |                       |
|   |                             |                       |
|   |                             |                       |
|   |                             |                       |
|   | ই বা                        | 9                     |
|   | Student Name:<br>Class:     | Verified By:<br>Date: |

| Pick the Path Find the Correct Alphabet               |
|-------------------------------------------------------|
|                                                       |
|                                                       |
| ও<br>জা<br>সি                                         |
| Student Name:     Verified By:       Class:     Date: |