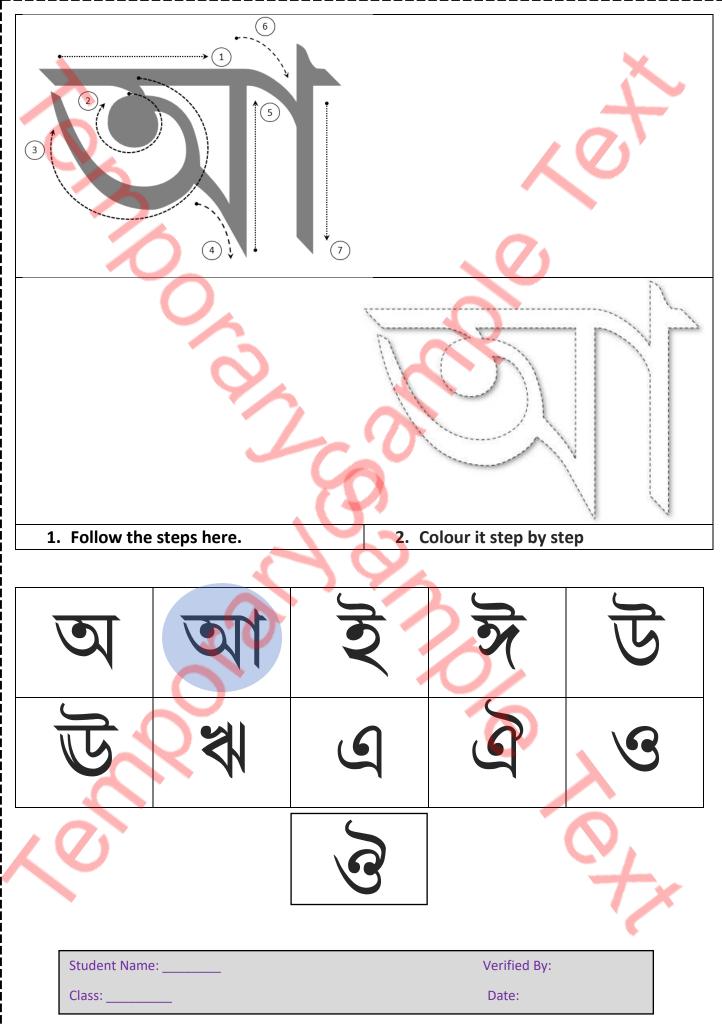

| 3                         |      |                      |    |
|---------------------------|------|----------------------|----|
| 1. Follow the steps here. | 2. ( | Colour it step by st | ep |
|                           | 79/  |                      |    |
| অ                         | 5    | जे                   | উ  |
| উ ঋ                       | S    | à                    | 9  |
|                           | 3    |                      |    |
| Student Name:             |      | Verified By:         |    |
| Class:                    |      | Date:                |    |

| Get more worksheets from | www.kidsabcd.com |
|--------------------------|------------------|
|--------------------------|------------------|

| Follow the steps belo                     | w        | Fill with    | Colour |
|-------------------------------------------|----------|--------------|--------|
|                                           | 4        |              |        |
| অ                                         | <u>J</u> | ই            | উ      |
| <u>र</u><br>स                             | ٩        | 3            | 9      |
|                                           | 3        |              |        |
| Student Name:                             |          | Verified By: |        |
| Class:                                    |          | Date:        |        |
| Get more worksheets from www.kidsabcd.com | <u>m</u> |              |        |

Get more worksheets from <a href="http://www.kidsabcd.com">www.kidsabcd.com</a>

| Follow the steps below                              | W      | Fill with    | Colour |  |
|-----------------------------------------------------|--------|--------------|--------|--|
| Police the steps below Plin with colour             |        |              |        |  |
| অ আ                                                 | J<br>S | ঈ            | উ      |  |
| উ ঋ                                                 | ٩      | ই            | 9      |  |
|                                                     | 3      |              |        |  |
| Student Name:                                       |        | Verified By: |        |  |
| Class:<br>Get more worksheets from www.kidsabcd.con |        | Date:        |        |  |