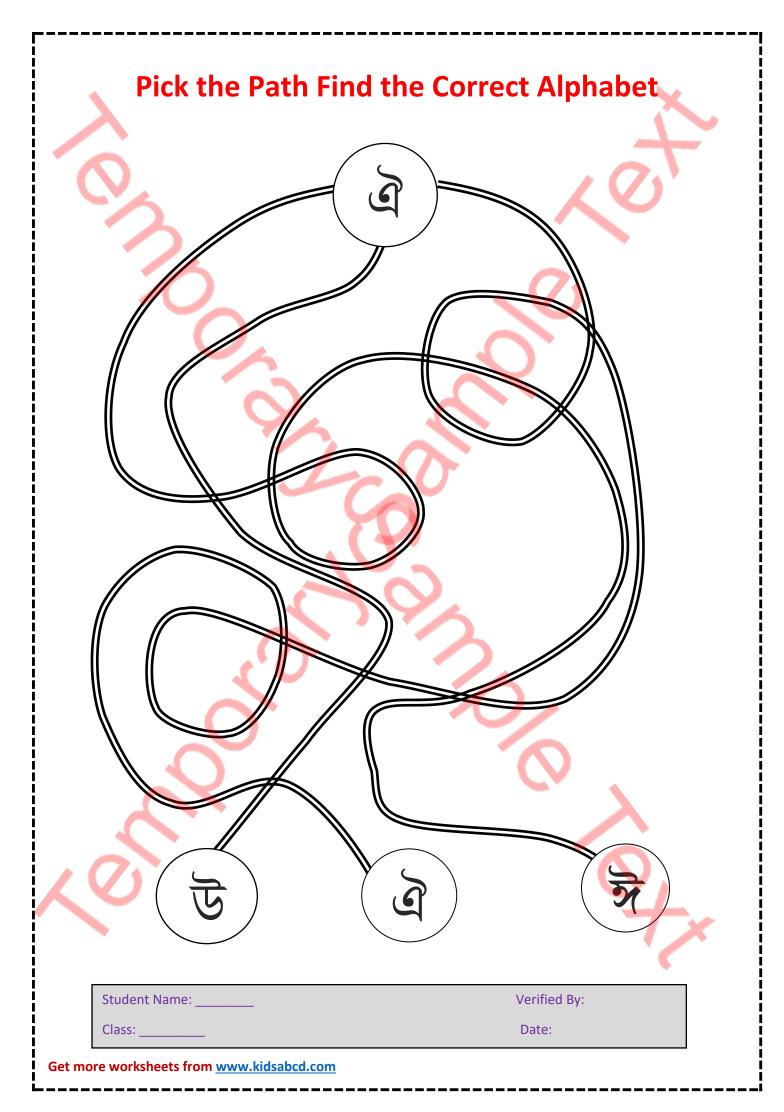

| - |  |  |  |
|---|--|--|--|

Class:

Date:

|   | Pick the Path Find the Corr | ect Alphabet          |
|---|-----------------------------|-----------------------|
| 1 | আ                           |                       |
|   |                             |                       |
|   |                             |                       |
|   |                             |                       |
|   | ই বা                        | 9                     |
|   | Student Name:<br>Class:     | Verified By:<br>Date: |

| Pick the Path Find the Correct Alphabet               |
|-------------------------------------------------------|
|                                                       |
|                                                       |
| ও<br>জা<br>সি                                         |
| Student Name:     Verified By:       Class:     Date: |