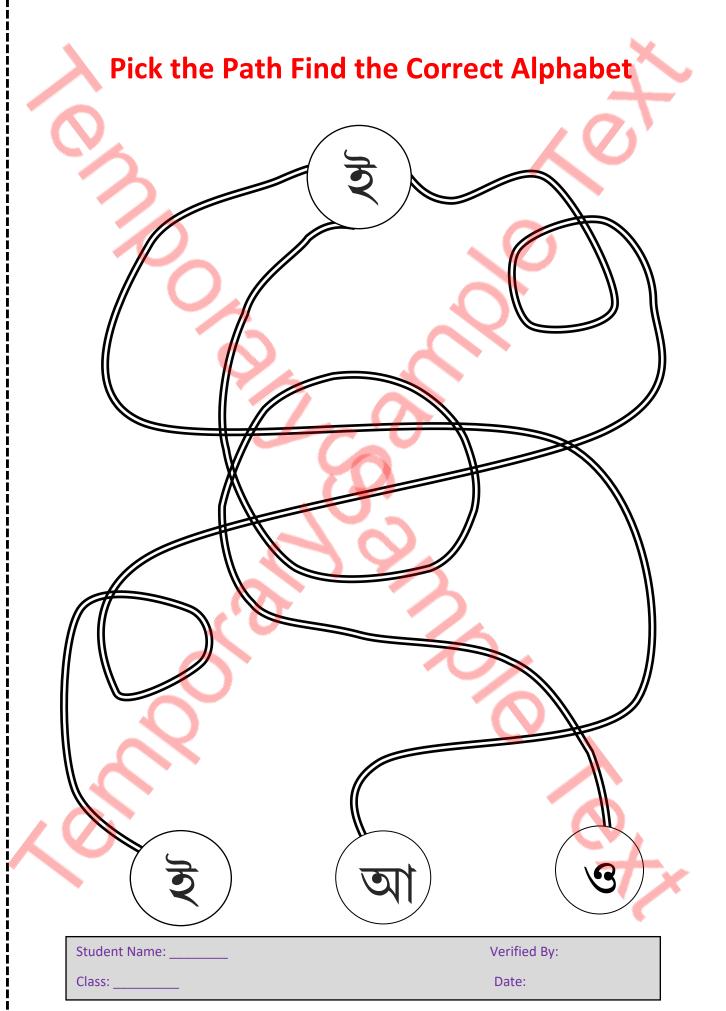

| - |  |  |  |
|---|--|--|--|

Class:

Date:

|   | Pick the Path Find the Corr | ect Alphabet          |
|---|-----------------------------|-----------------------|
| 1 | আ                           |                       |
|   |                             |                       |
|   |                             |                       |
|   |                             |                       |
|   | ই বা                        | 9                     |
|   | Student Name:<br>Class:     | Verified By:<br>Date: |

| Pick the Path Find the Correct Alphabet               |
|-------------------------------------------------------|
|                                                       |
|                                                       |
| ও<br>জা<br>সি                                         |
| Student Name:     Verified By:       Class:     Date: |