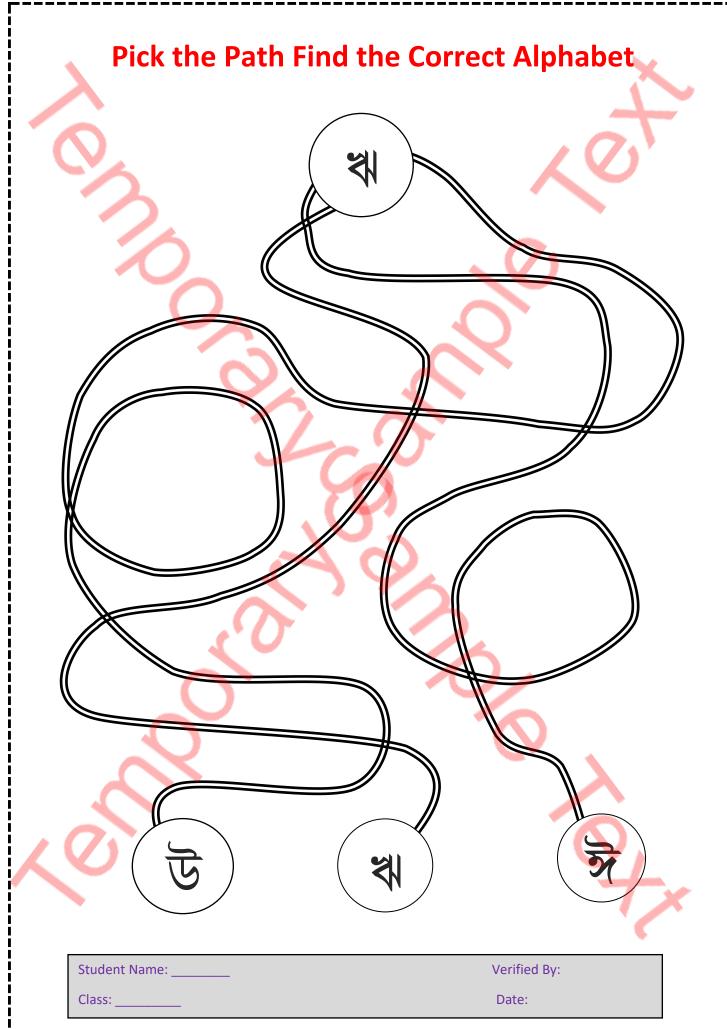

| - |  |  |  |
|---|--|--|--|

Class:

Date:

|   | Pick the Path Find the Corr | ect Alphabet          |
|---|-----------------------------|-----------------------|
| 1 | আ                           |                       |
|   |                             |                       |
|   |                             |                       |
|   |                             |                       |
|   | ই বা                        | 9                     |
|   | Student Name:<br>Class:     | Verified By:<br>Date: |

| Pick the Path Find the Correct Alphabet               |
|-------------------------------------------------------|
|                                                       |
|                                                       |
| ও<br>জা<br>সি                                         |
| Student Name:     Verified By:       Class:     Date: |