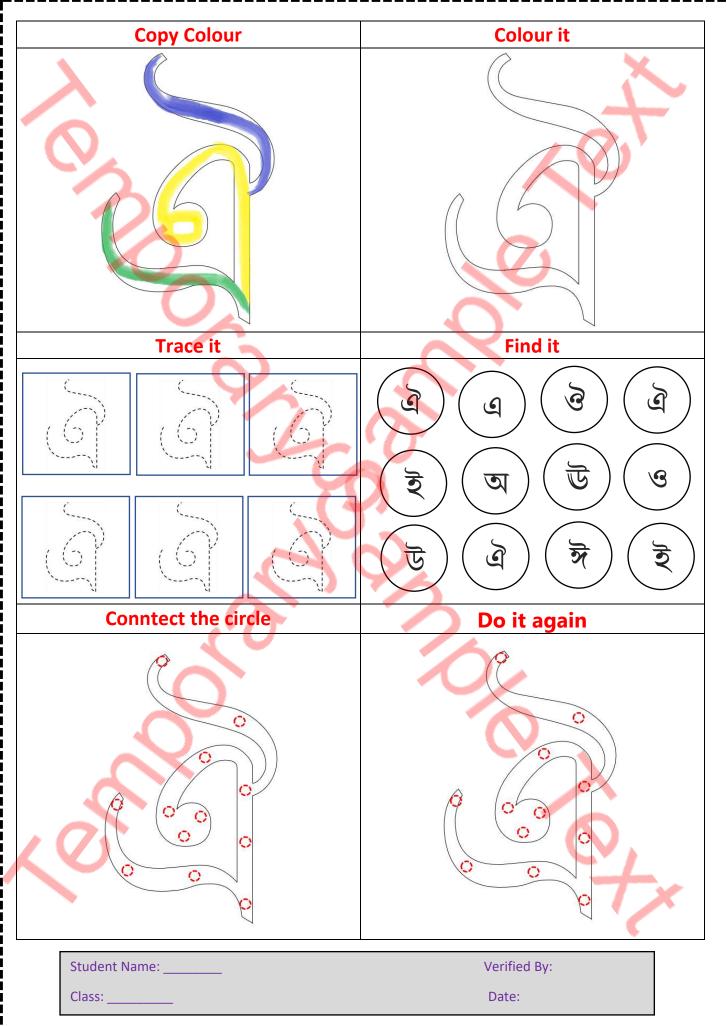

| Copy Colour             | Colour it             |
|-------------------------|-----------------------|
|                         |                       |
| Trace it                | Find it               |
|                         |                       |
| Conntect the circle     | Do it again           |
|                         |                       |
| Student Name:<br>Class: | Verified By:<br>Date: |