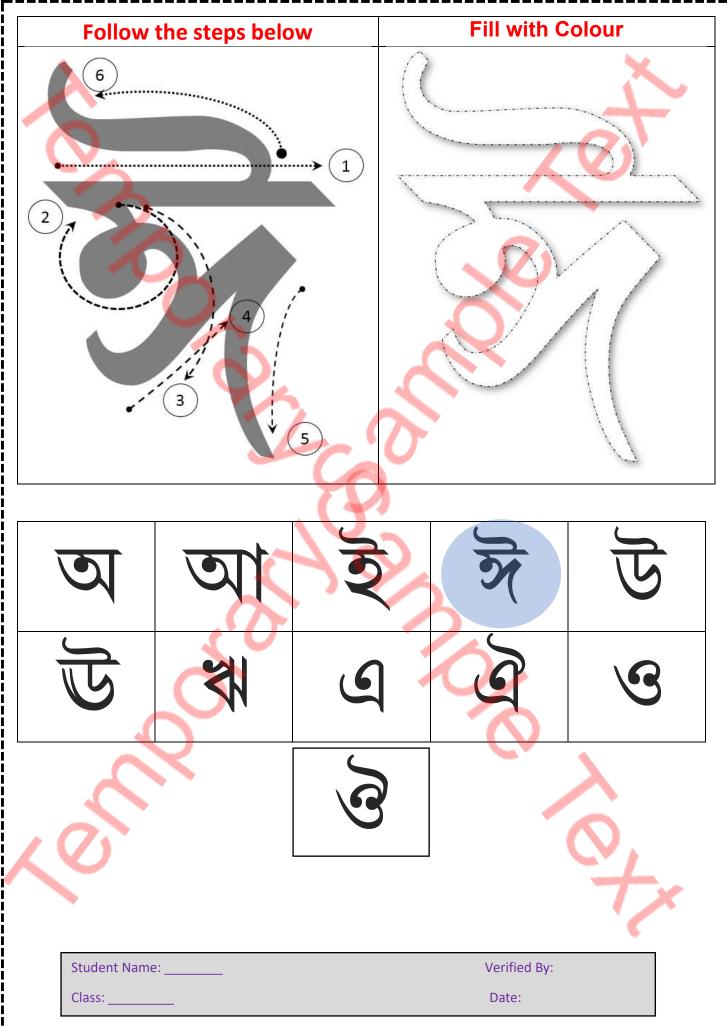

| 3                         |      |                      |    |
|---------------------------|------|----------------------|----|
| 1. Follow the steps here. | 2. ( | Colour it step by st | ep |
|                           | 79/  |                      |    |
| অ                         | 5    | जे                   | উ  |
| উ ঋ                       | S    | à                    | 9  |
|                           | 3    |                      |    |
| Student Name:             |      | Verified By:         |    |
| Class:                    |      | Date:                |    |

| Get more worksheets from | www.kidsabcd.com |
|--------------------------|------------------|
|--------------------------|------------------|

| Follow the steps belo                     | w        | Fill with    | Colour |
|-------------------------------------------|----------|--------------|--------|
|                                           | 4        |              |        |
| অ                                         | <u>J</u> | ই            | উ      |
| <u>र</u><br>स                             | ٩        | 3            | 9      |
|                                           | 3        |              |        |
| Student Name:                             |          | Verified By: |        |
| Class:                                    |          | Date:        |        |
| Get more worksheets from www.kidsabcd.com | <u>m</u> |              |        |

Get more worksheets from <a href="http://www.kidsabcd.com">www.kidsabcd.com</a>

| Follow the steps below                              | W      | Fill with    | Colour |  |
|-----------------------------------------------------|--------|--------------|--------|--|
| Police the steps below Plin with colour             |        |              |        |  |
| অ আ                                                 | J<br>S | ঈ            | উ      |  |
| উ ঋ                                                 | ٩      | ই            | 9      |  |
|                                                     | 3      |              |        |  |
| Student Name:                                       |        | Verified By: |        |  |
| Class:<br>Get more worksheets from www.kidsabcd.con |        | Date:        |        |  |