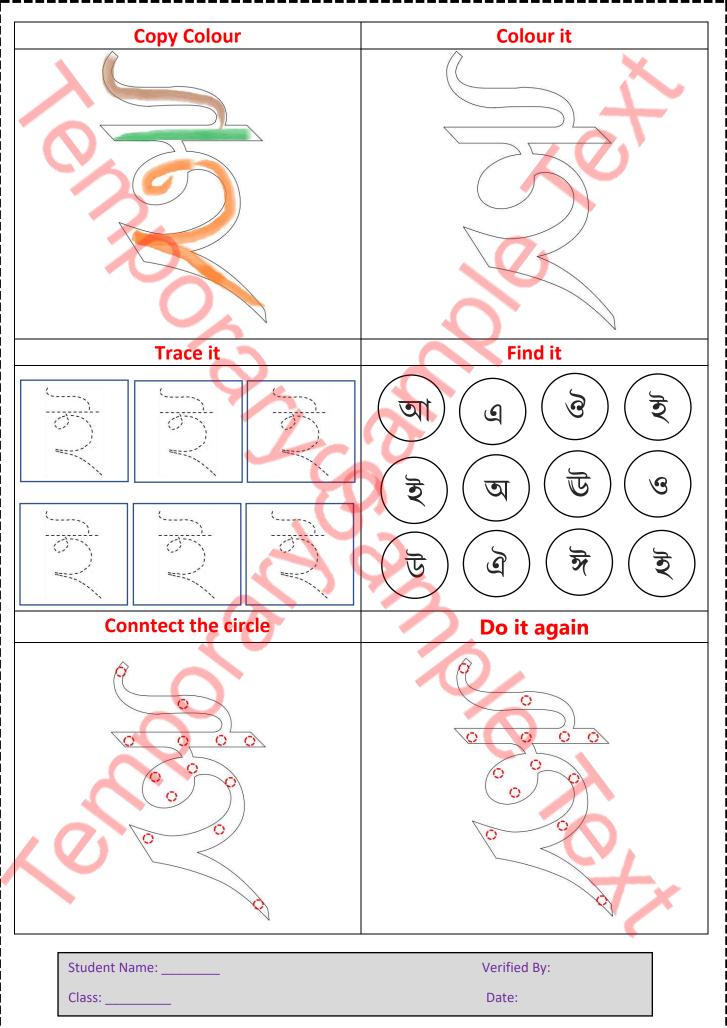

| Copy Colour             | Colour it             |
|-------------------------|-----------------------|
|                         |                       |
| Trace it                | Find it               |
|                         |                       |
| Conntect the circle     | Do it again           |
|                         |                       |
| Student Name:<br>Class: | Verified By:<br>Date: |