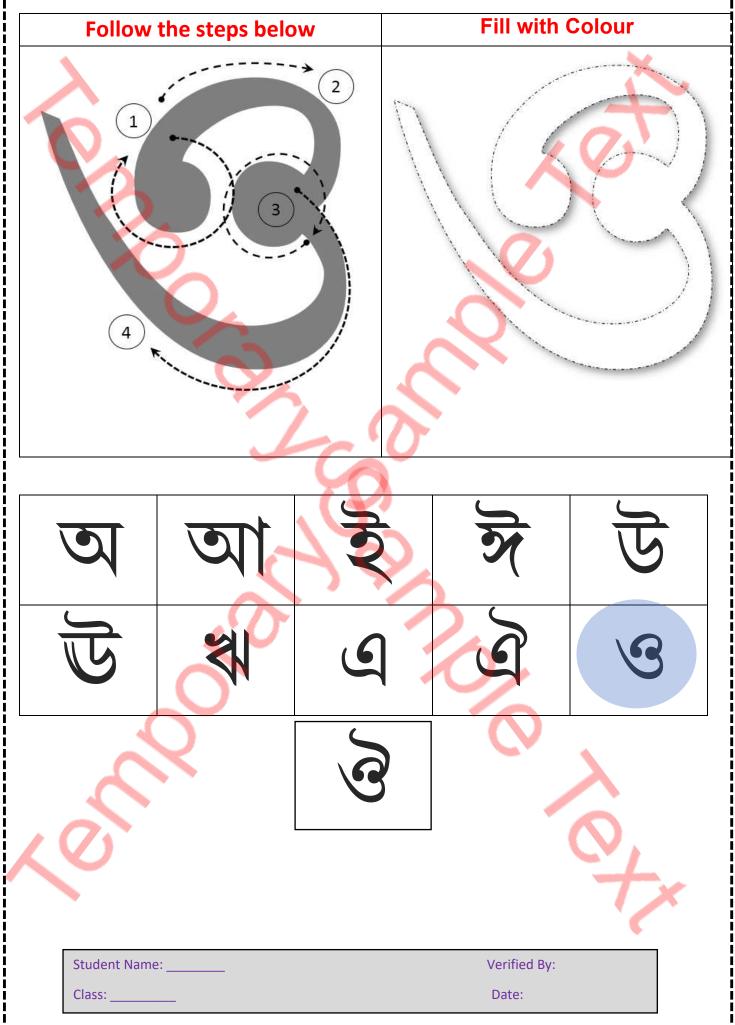

| 3                         |      |                      |    |
|---------------------------|------|----------------------|----|
| 1. Follow the steps here. | 2. ( | Colour it step by st | ep |
|                           | 79/  |                      |    |
| অ                         | 5    | जे                   | উ  |
| উ ঋ                       | S    | à                    | 9  |
|                           | 3    |                      |    |
| Student Name:             |      | Verified By:         |    |
| Class:                    |      | Date:                |    |

| Get more worksheets from | www.kidsabcd.com |
|--------------------------|------------------|
|--------------------------|------------------|

| Follow the steps belo                     | w        | Fill with    | Colour |
|-------------------------------------------|----------|--------------|--------|
|                                           | 4        |              |        |
| অ                                         | <u>J</u> | ই            | উ      |
| <u>र</u><br>स                             | ٩        | 3            | 9      |
|                                           | 3        |              |        |
| Student Name:                             |          | Verified By: |        |
| Class:                                    |          | Date:        |        |
| Get more worksheets from www.kidsabcd.com | <u>m</u> |              |        |

Get more worksheets from <a href="http://www.kidsabcd.com">www.kidsabcd.com</a>

| Follow the steps below                              | W      | Fill with    | Colour |  |
|-----------------------------------------------------|--------|--------------|--------|--|
| Police the steps below Plin with colour             |        |              |        |  |
| অ আ                                                 | J<br>S | ঈ            | উ      |  |
| উ ঋ                                                 | ٩      | ই            | 9      |  |
|                                                     | 3      |              |        |  |
| Student Name:                                       |        | Verified By: |        |  |
| Class:<br>Get more worksheets from www.kidsabcd.con |        | Date:        |        |  |