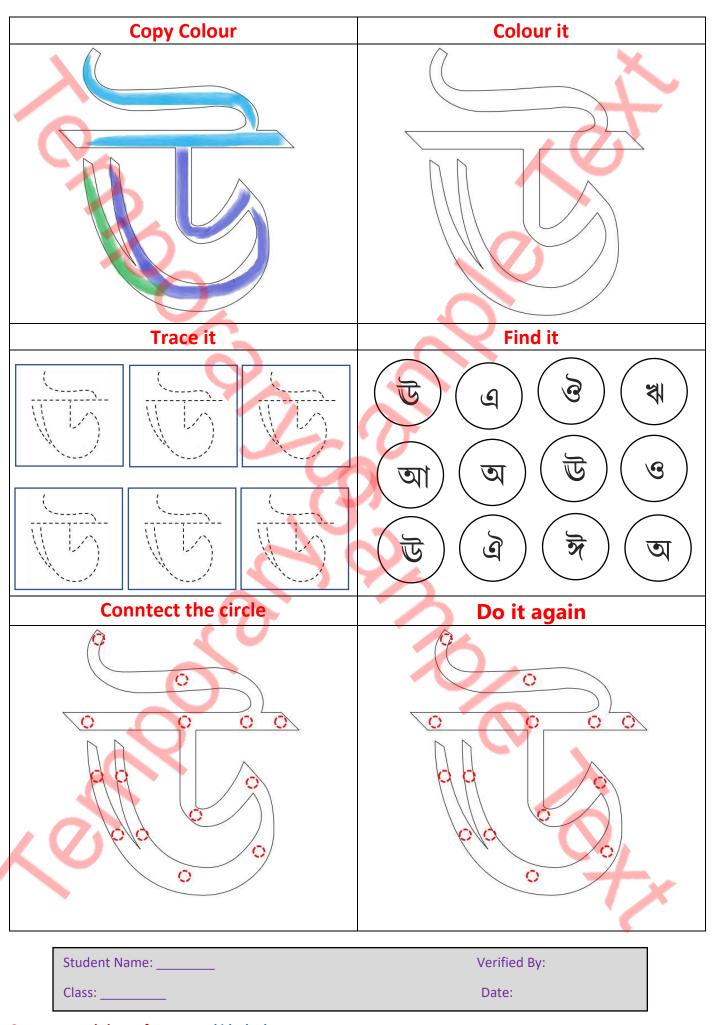

| Copy Colour             | Colour it             |
|-------------------------|-----------------------|
|                         |                       |
| Trace it                | Find it               |
|                         |                       |
| Conntect the circle     | Do it again           |
|                         |                       |
| Student Name:<br>Class: | Verified By:<br>Date: |