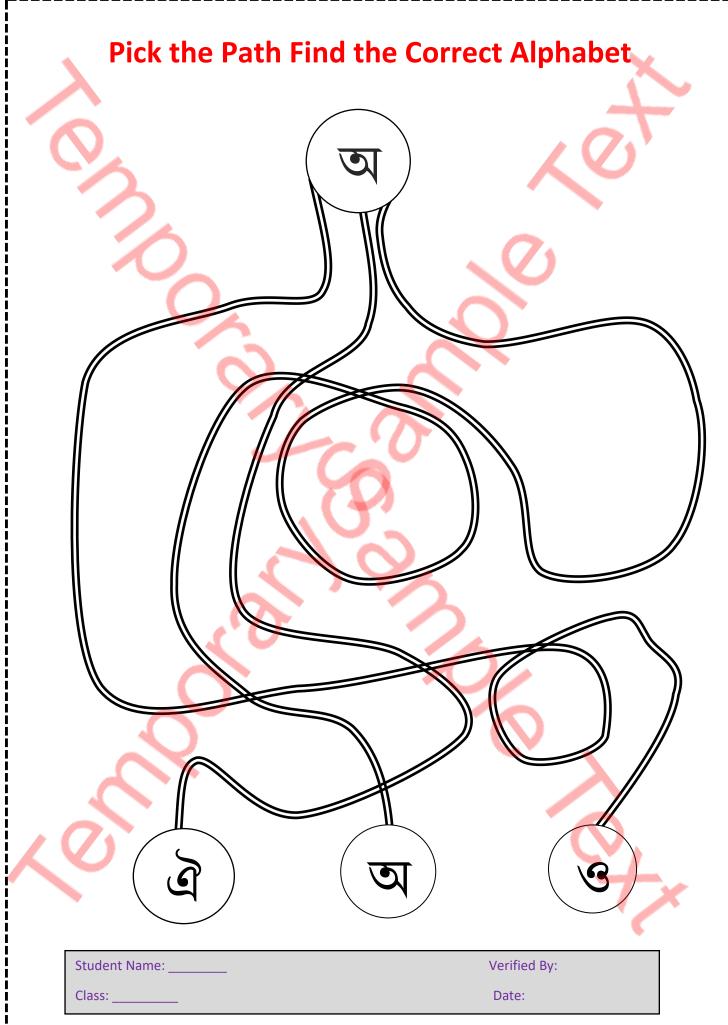

| - |  |  |  |
|---|--|--|--|

Class:

Date:

|   | Pick the Path Find the Corr | ect Alphabet          |
|---|-----------------------------|-----------------------|
| 1 | আ                           |                       |
|   |                             |                       |
|   |                             |                       |
|   |                             |                       |
|   | ই বা                        | 9                     |
|   | Student Name:<br>Class:     | Verified By:<br>Date: |

| Pick the Path Find the Correct Alphabet               |
|-------------------------------------------------------|
|                                                       |
|                                                       |
| ও<br>জা<br>সি                                         |
| Student Name:     Verified By:       Class:     Date: |