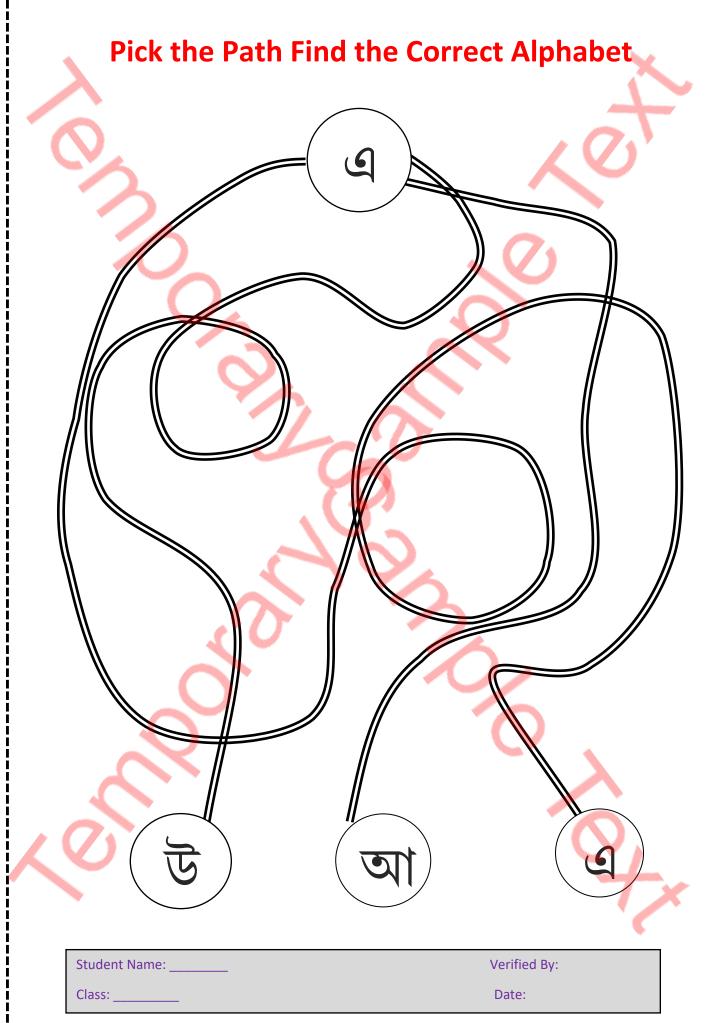

| Pick the Path Find the Correct Alphabet               |
|-------------------------------------------------------|
|                                                       |
|                                                       |
| ও<br>জা<br>সি                                         |
| Student Name:     Verified By:       Class:     Date: |