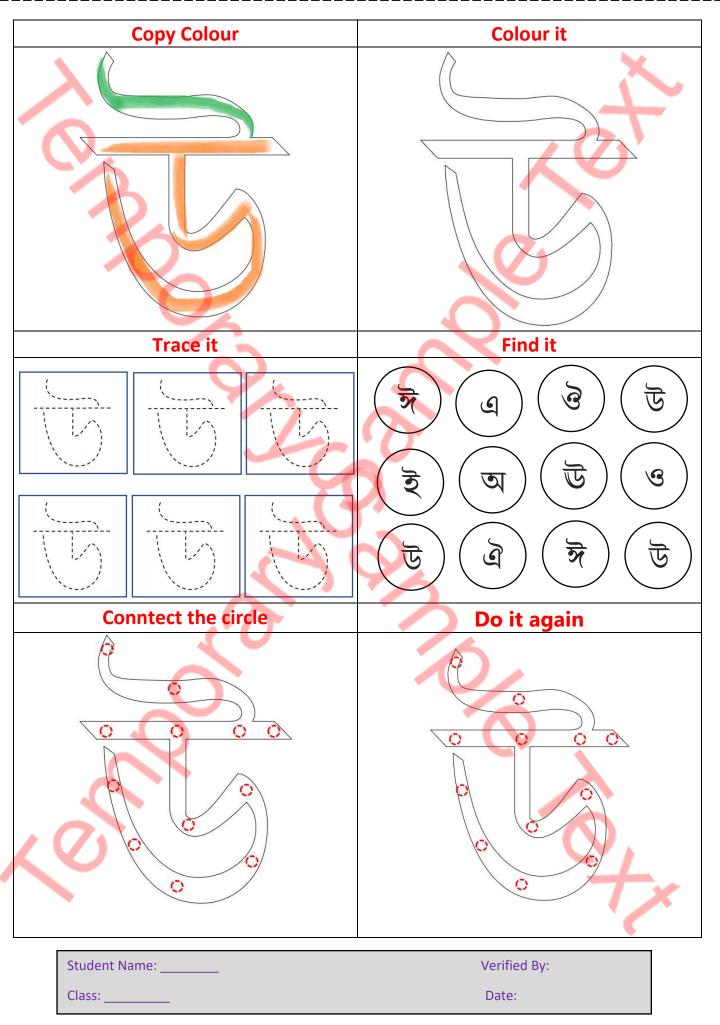

| Copy Colour             | Colour it             |
|-------------------------|-----------------------|
|                         |                       |
| Trace it                | Find it               |
|                         |                       |
| Conntect the circle     | Do it again           |
|                         |                       |
| Student Name:<br>Class: | Verified By:<br>Date: |