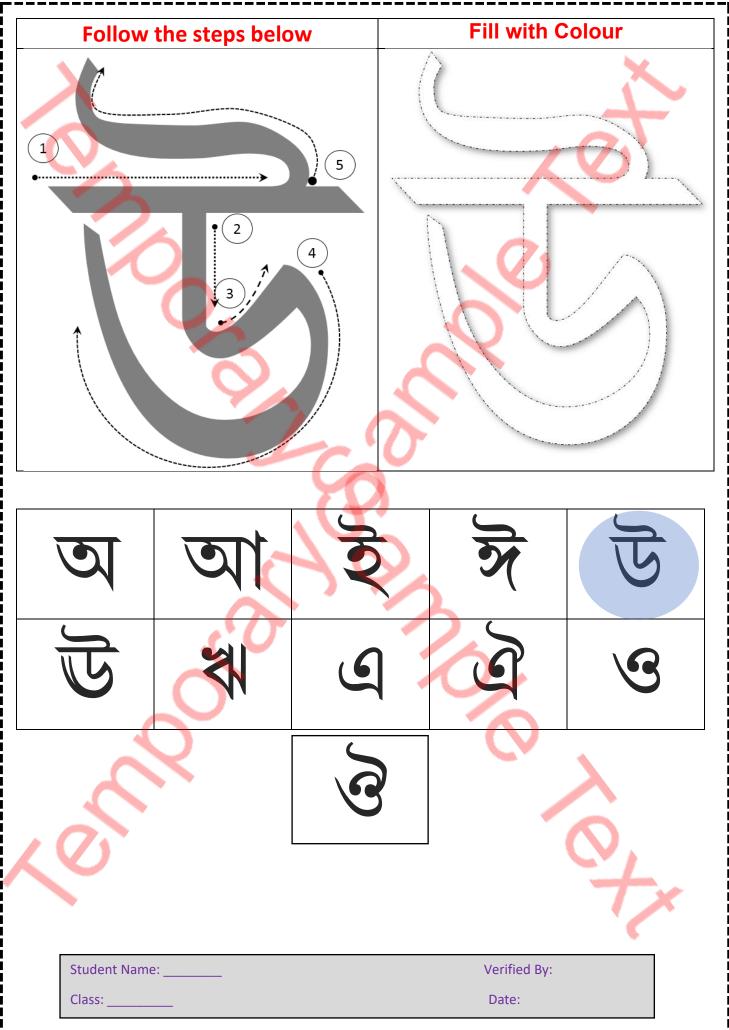

| 3                         |      |                      |    |
|---------------------------|------|----------------------|----|
| 1. Follow the steps here. | 2. ( | Colour it step by st | ep |
|                           | 79/  |                      |    |
| অ                         | 5    | जे                   | উ  |
| উ ঋ                       | S    | à                    | 9  |
|                           | 3    |                      |    |
| Student Name:             |      | Verified By:         |    |
| Class:                    |      | Date:                |    |

| Get more worksheets from | www.kidsabcd.com |
|--------------------------|------------------|
|--------------------------|------------------|

| Follow the steps belo                     | w        | Fill with    | Colour |
|-------------------------------------------|----------|--------------|--------|
|                                           | 4        |              |        |
| অ                                         | <u>J</u> | ই            | উ      |
| <u>र</u><br>स                             | ٩        | 3            | 9      |
|                                           | 3        |              |        |
| Student Name:                             |          | Verified By: |        |
| Class:                                    |          | Date:        |        |
| Get more worksheets from www.kidsabcd.com | <u>m</u> |              |        |

Get more worksheets from <a href="http://www.kidsabcd.com">www.kidsabcd.com</a>

| Follow the steps below                              | W      | Fill with    | Colour |  |
|-----------------------------------------------------|--------|--------------|--------|--|
| Police the steps below Plin with colour             |        |              |        |  |
| অ আ                                                 | J<br>S | ঈ            | উ      |  |
| উ ঋ                                                 | ٩      | ই            | 9      |  |
|                                                     | 3      |              |        |  |
| Student Name:                                       |        | Verified By: |        |  |
| Class:<br>Get more worksheets from www.kidsabcd.con |        | Date:        |        |  |