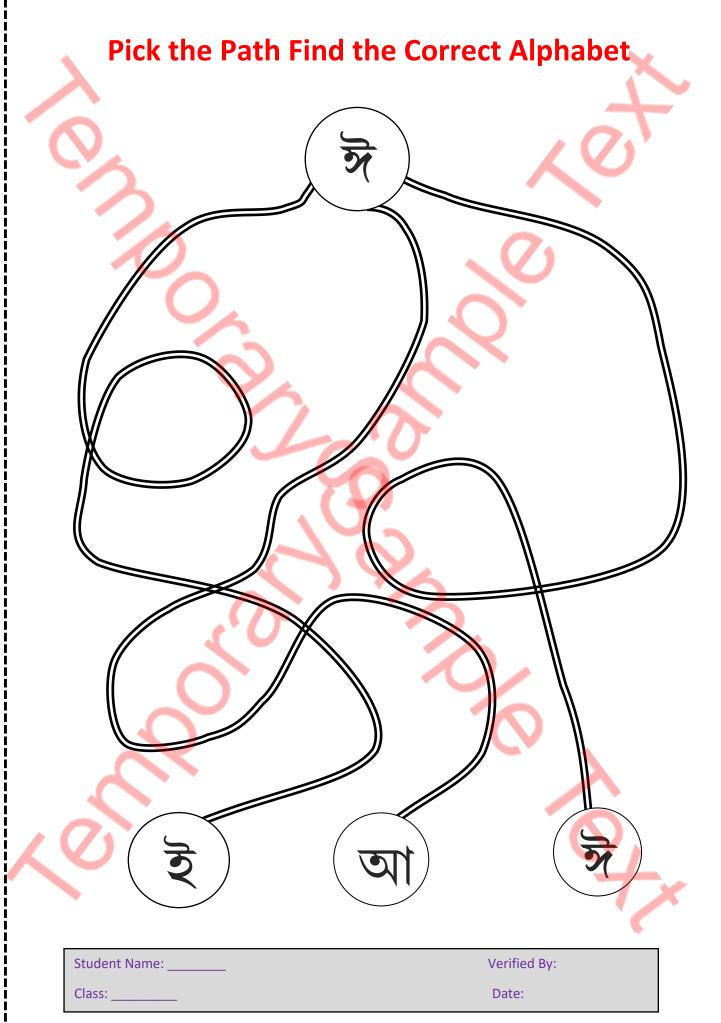

| - |  |  |  |
|---|--|--|--|

Class:

Date:

|   | Pick the Path Find the Corr | ect Alphabet          |
|---|-----------------------------|-----------------------|
| 1 | আ                           |                       |
|   |                             |                       |
|   |                             |                       |
|   |                             |                       |
|   | ই বা                        | 9                     |
|   | Student Name:<br>Class:     | Verified By:<br>Date: |

| Pick the Path Find the Correct Alphabet               |
|-------------------------------------------------------|
|                                                       |
|                                                       |
| ও<br>জা<br>সি                                         |
| Student Name:     Verified By:       Class:     Date: |