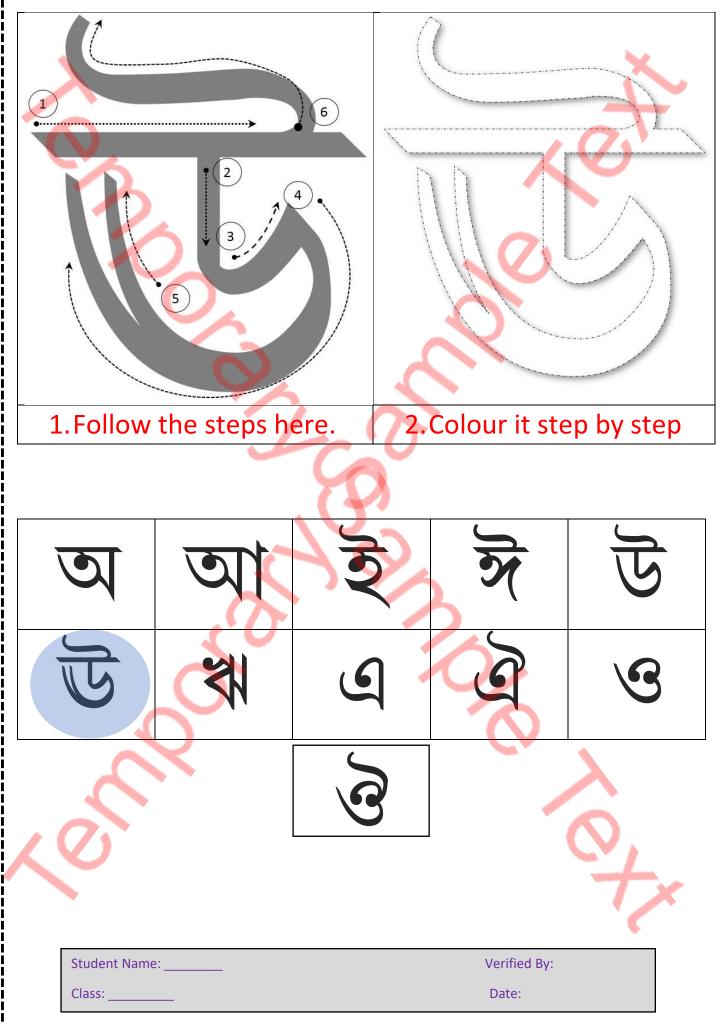

| 3                         |      |                      |    |
|---------------------------|------|----------------------|----|
| 1. Follow the steps here. | 2. ( | Colour it step by st | ep |
|                           | 79/  |                      |    |
| অ                         | 5    | जे                   | উ  |
| উ ঋ                       | S    | à                    | 9  |
|                           | 3    |                      |    |
| Student Name:             |      | Verified By:         |    |
| Class:                    |      | Date:                |    |

| Get more worksheets from | www.kidsabcd.com |
|--------------------------|------------------|
|--------------------------|------------------|

| Follow the steps belo                     | w        | Fill with    | Colour |
|-------------------------------------------|----------|--------------|--------|
|                                           | 4        |              |        |
| অ                                         | <u>J</u> | ই            | উ      |
| <u>र</u><br>स                             | ٩        | 3            | 9      |
|                                           | 3        |              |        |
| Student Name:                             |          | Verified By: |        |
| Class:                                    |          | Date:        |        |
| Get more worksheets from www.kidsabcd.com | <u>m</u> |              |        |

Get more worksheets from <a href="http://www.kidsabcd.com">www.kidsabcd.com</a>

| Follow the steps below                              | W      | Fill with    | Colour |  |
|-----------------------------------------------------|--------|--------------|--------|--|
| Police the steps below Plin with colour             |        |              |        |  |
| অ আ                                                 | J<br>S | ঈ            | উ      |  |
| উ ঋ                                                 | ٩      | ই            | 9      |  |
|                                                     | 3      |              |        |  |
| Student Name:                                       |        | Verified By: |        |  |
| Class:<br>Get more worksheets from www.kidsabcd.con |        | Date:        |        |  |