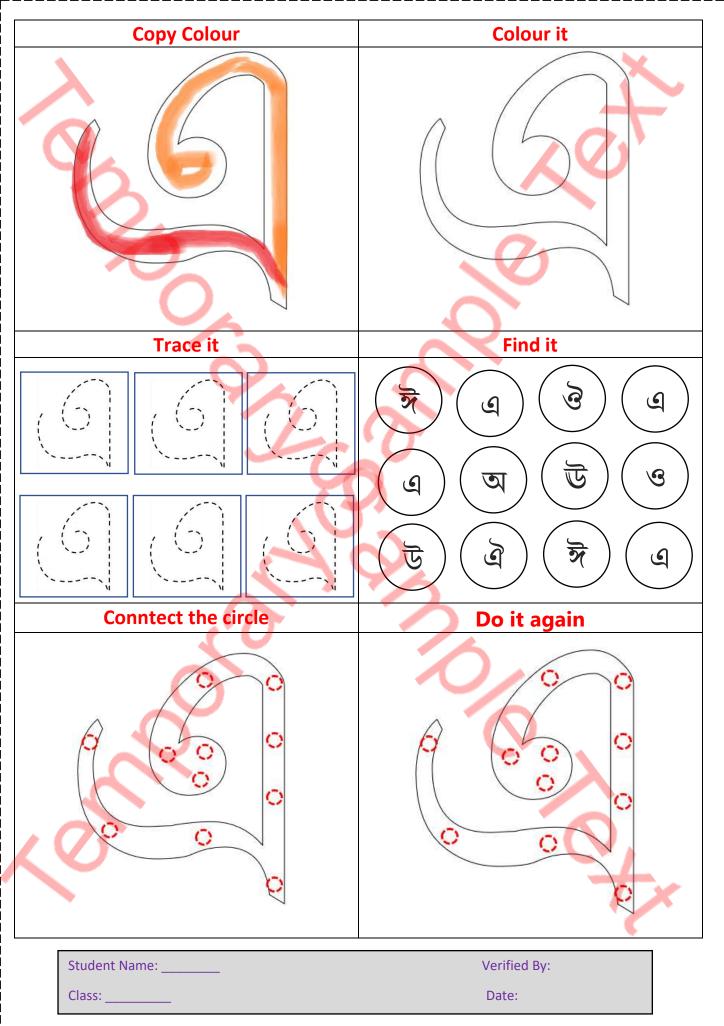

| Copy Colour             | Colour it             |
|-------------------------|-----------------------|
|                         |                       |
| Trace it                | Find it               |
|                         |                       |
| Conntect the circle     | Do it again           |
|                         |                       |
| Student Name:<br>Class: | Verified By:<br>Date: |