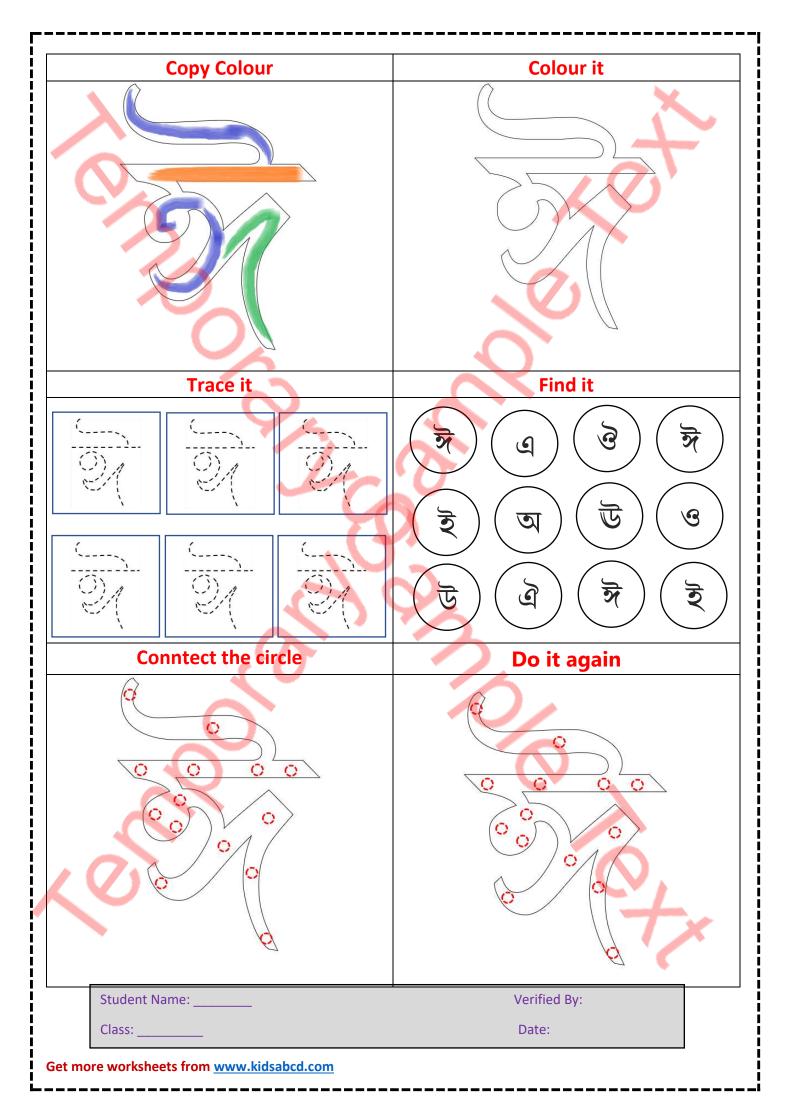

| Copy Colour             | Colour it             |
|-------------------------|-----------------------|
|                         |                       |
| Trace it                | Find it               |
|                         |                       |
| Conntect the circle     | Do it again           |
|                         |                       |
| Student Name:<br>Class: | Verified By:<br>Date: |