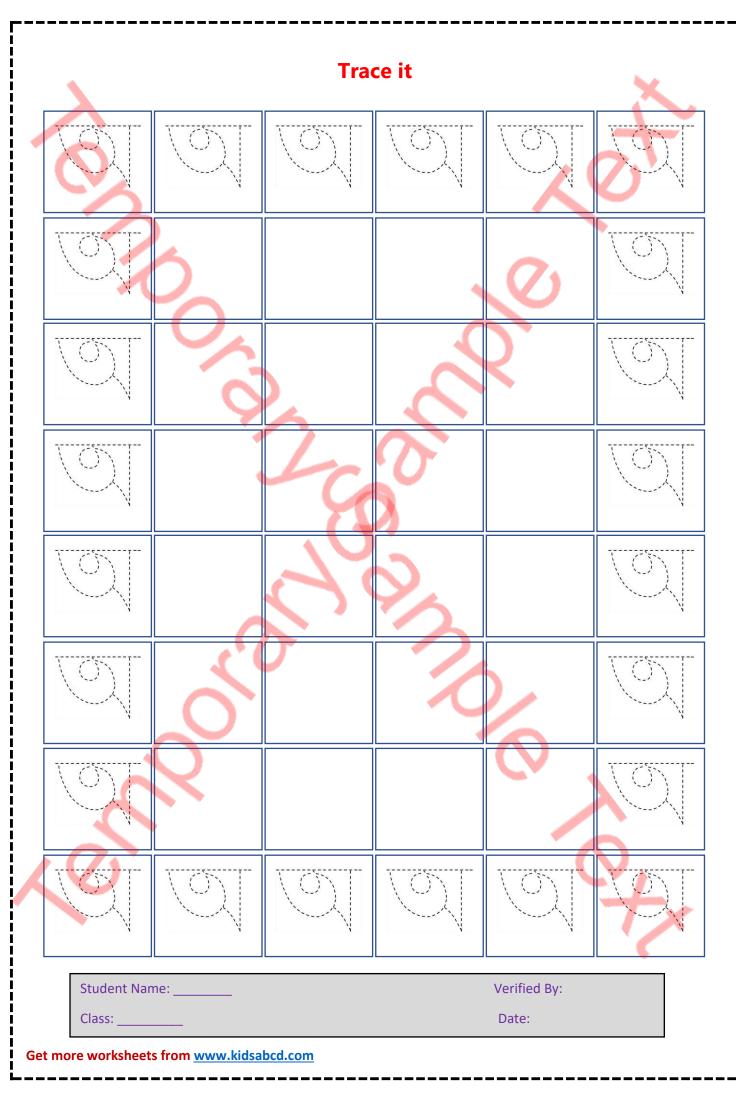

# **Trace It**

| Student Name: | Verified By: |
|---------------|--------------|
| Class:        | Date:        |

| VOXIV | TON!  | TONI | VOVI/ |      |
|-------|-------|------|-------|------|
| TON!  |       | 101  | VON/  | TON! |
|       | XON I |      |       |      |
| NON!  |       |      | TON!  | TON! |
| TON!  |       | TON  |       |      |
|       |       |      |       |      |
|       |       |      |       |      |