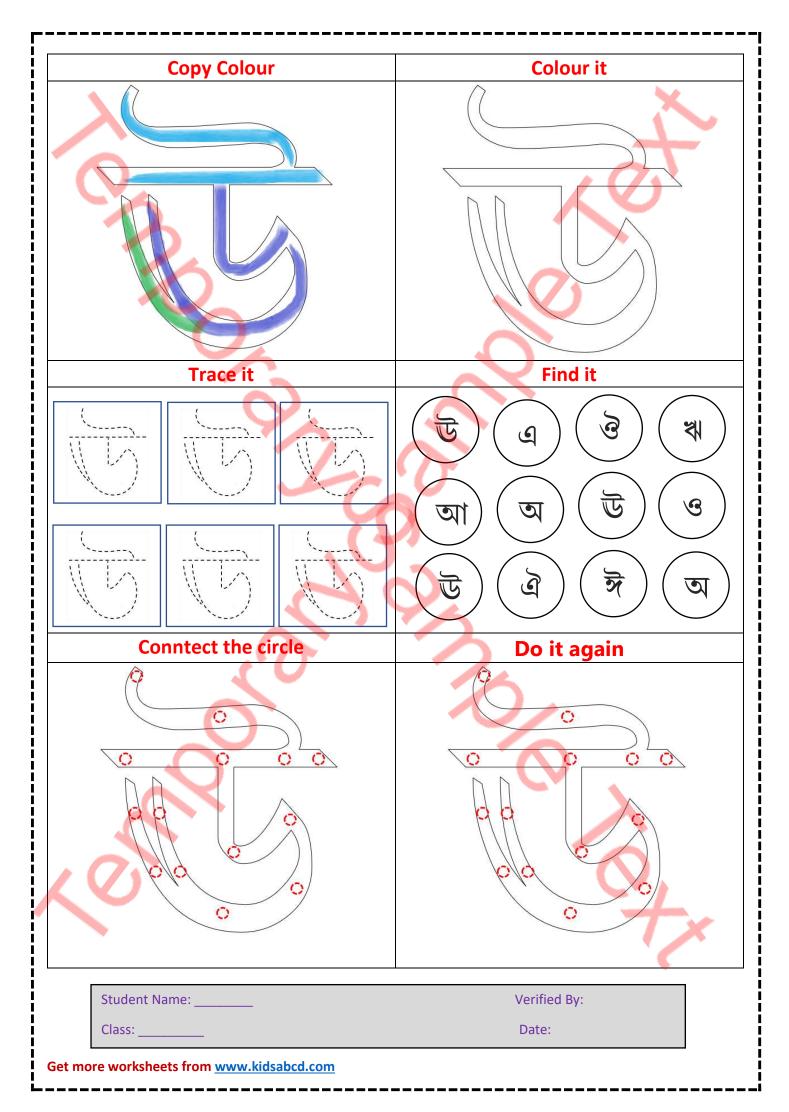

ate:        |









| Student Name: | Verified By: |
|---------------|--------------|
| Class:        | Date:        |

| 3 | · t | : |
|---|-----|---|
|   |     |   |
|   |     |   |
|   |     |   |
|   |     |   |
|   |     |   |
|   |     |   |
|   |     |   |
|   |     |   |

| Student Name: | Verified By: |
|---------------|--------------|
| Class:        | Date:        |

| Student Name: | Verified By: |
|---------------|--------------|
| Class:        | Date:        |

#### Write it

| j_ |    |   | (O) |  |
|----|----|---|-----|--|
|    |    |   |     |  |
|    | 20 |   |     |  |
|    |    |   |     |  |
|    |    | 2 |     |  |
| 9  |    |   |     |  |
|    |    |   |     |  |

| Student Name: | Verified By: |
|---------------|--------------|
| Class:        | Date:        |



## Pick the Path Find the Correct Alphabet Student Name: Verified By: Class: \_ Date: Get more worksheets from www.kidsabcd.com





#### Trace It



| Student Name: | Verified By: |
|---------------|--------------|
| Class:        | Date:        |

|  | 9 |  |
|--|---|--|
|  |   |  |
|  |   |  |
|  |   |  |
|  |   |  |
|  |   |  |

| Student Name: | Verified By: |
|---------------|--------------|
| Class:        | Date:        |

|     | 9 |  |
|-----|---|--|
| 9// |   |  |
|     |   |  |
|     |   |  |
|     |   |  |
|     |   |  |

| Student Name: | Verified By: |
|---------------|--------------|
| Class:        | Date:        |



| Student Name: | Verified By: |
|---------------|--------------|
| Class:        | Date:        |



| Student Name: | Verified By: |
|---------------|---