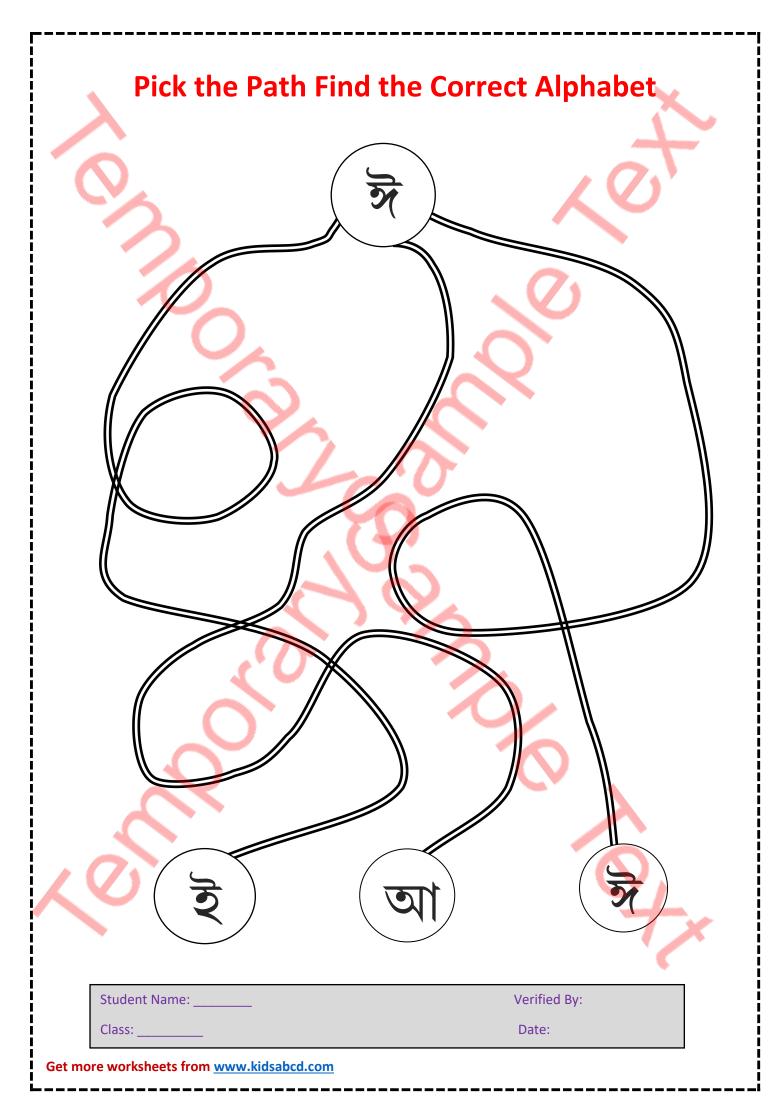

# Pick the Path Find the Correct Alphabet Student Name: Verified By: Class: \_ Date: Get more worksheets from www.kidsabcd.com

| Student Name: | Verified By: |
|---------------|--------------|
| Class:        | Date:        |