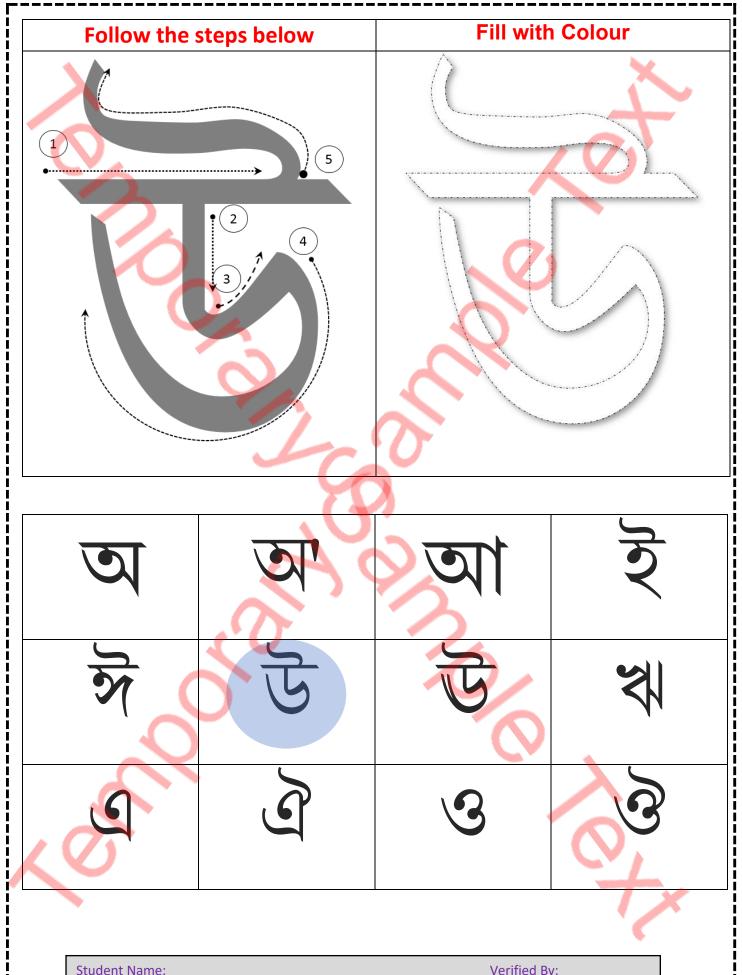

| 9 |  |  |  |
|---|--|--|--|
|   |  |  |  |

| Student Name: | Verified By: |
|---------------|--------------|
| Class:        | Date:        |

| Student Name: | Verified By: |
|---------------|--------------|
| Class:        | Date:        |