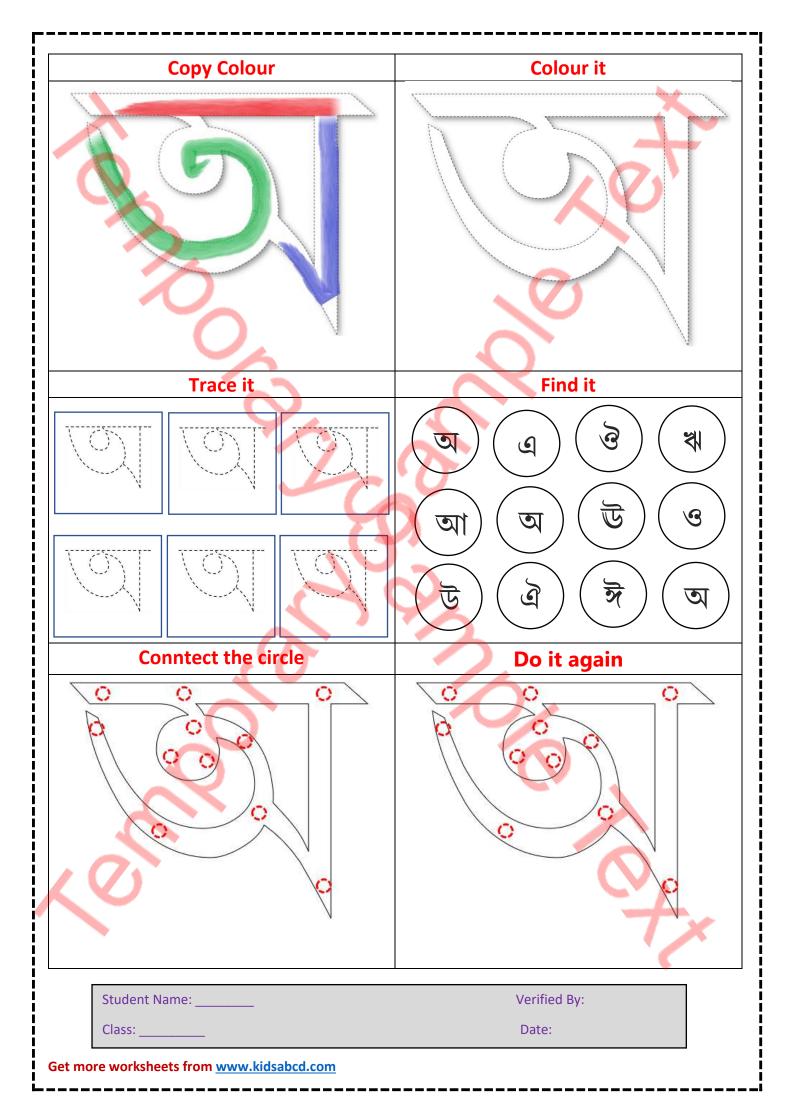

# **Trace It**

| Student Name: | Verified By: |
|---------------|--------------|
| Class:        | Date:        |

| VOXIV | TON!  | TONI | VOVI/ |      |
|-------|-------|------|-------|------|
| TON!  |       | 101  | VON/  | TON! |
|       | XON I |      |       |      |
| NON!  |       |      | TON!  | TON! |
| TON!  |       | TON  |       |      |
|       |       |      |       |      |
|       |       |      |       |      |