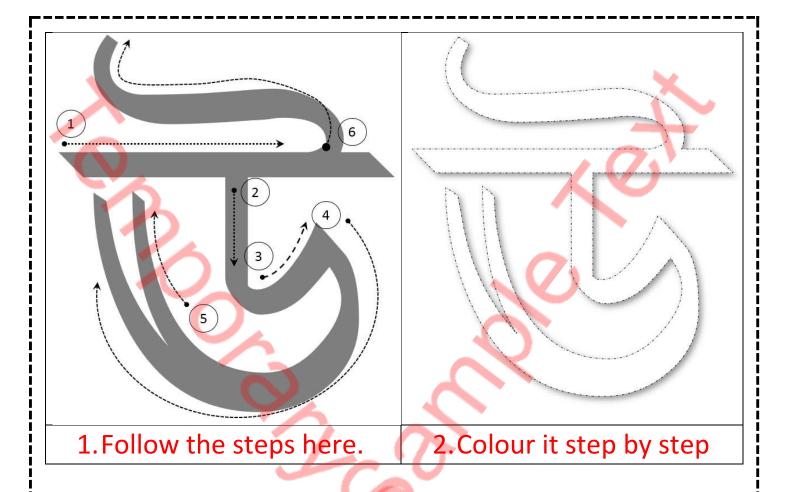

-------|--|
|  |  |            |  |
|  |  |            |  |
|  |  | D          |  |
|  |  |            |  |

| Student Name: | Verified By: |
|---------------|--------------|
| Class:        | Date:        |

|  |          | D     |  |
|--|----------|-------|--|
|  |          | LO LO |  |
|  |          |       |  |
|  |          |       |  |
|  |          | D     |  |
|  | <u>U</u> | 5     |  |

| Student Name: | Verified By: |
|---------------|--------------|
| Class:        | Date:        |

# Write it

| j_ |    |   | 0 |  |
|----|----|---|---|--|
|    |    |   |   |  |
|    | 20 |   |   |  |
|    |    |   |   |  |
|    |    | 2 |   |  |
|    |    |   |   |  |
|    |    |   | 5 |  |

| Student Name: | Verified By: |
|---------------|--------------|
| Class:        | Date:        |









| Student Name: | Verified By: |
|---------------|--------------|
| Class:        | Date:        |

| 3 | · t | : |
|---|-----|---|
|   |     |   |
|   |     |   |
|   |     |   |
|   |     |   |
|   |     |   |
|   |     |   |
|   |     |   |
|   |     |   |

| Student Name: | Verified By: |
|---------------|--------------|
| Class:        | Date:        |

| Student Name: | Verified By: |
|---------------|--------------|
| Class:        | Date:        |

#### Write it

| j_ |    |   | (O) |  |
|----|----|---|-----|--|
|    |    |   |     |  |
|    | 20 |   |     |  |
|    |    |   |     |  |
|    |    | 2 |     |  |
| 9  |    |   |     |  |
|    |    |   |     |  |

| Student Name: | Verified By: |
|---------------|--------------|
| Class:        | Date:        |



## Pick the Path