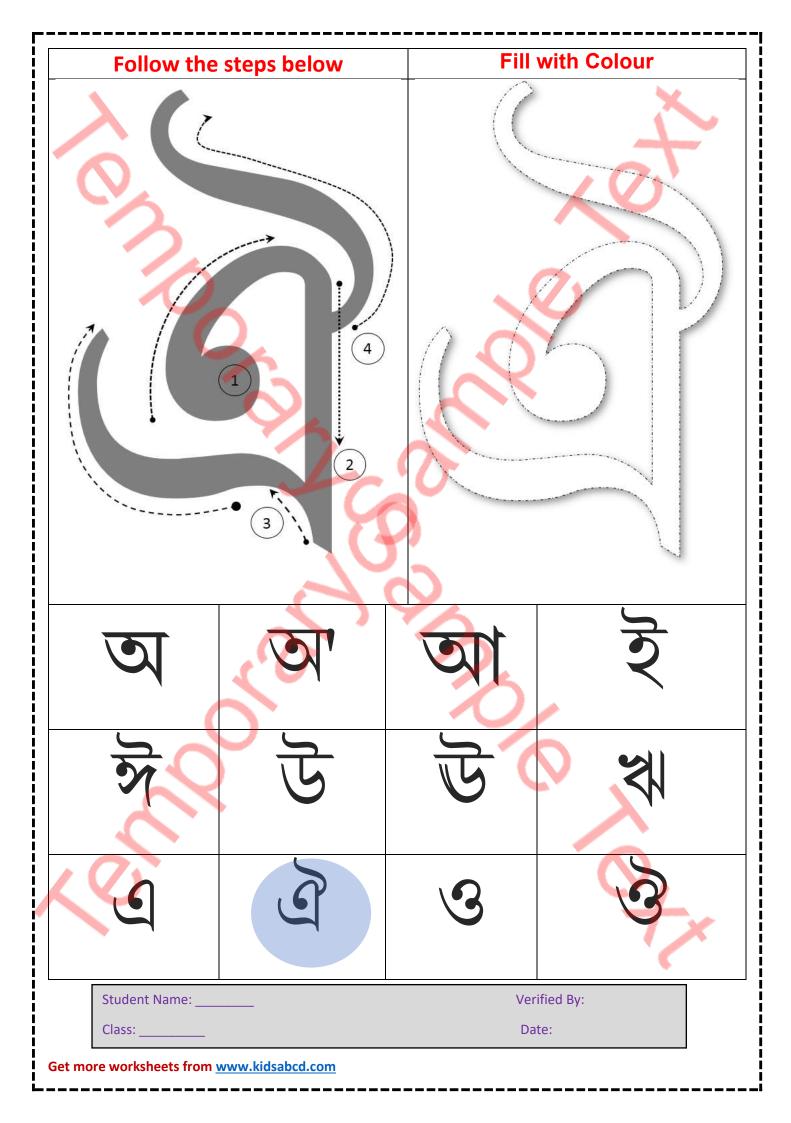

# **Trace It**

| Student Name: | Verified By: |
|---------------|--------------|
| Class:        | Date:        |

| VOXIV | TON!  | TONI | VOVI/ |      |
|-------|-------|------|-------|------|
| TON!  |       | 101  | VON/  | TON! |
|       | XON I |      |       |      |
| NON!  |       |      | TON!  | TON! |
| TON!  |       | TON  |       |      |
|       |       |      |       |      |
|       |       |      |       |      |