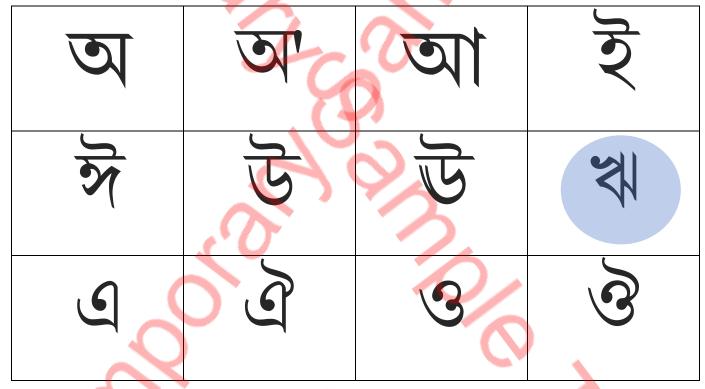

## Pick the Path Find the Correct Alphabet Student Name: Verified By: Class: \_ Date:

Get more worksheets from www.kidsabcd.com

| ञ् | SV. | ্য | JA  |
|----|-----|----|-----|
| ञ् | উ   | 15 | *** |
| S  | ब   | 3  | 3   |