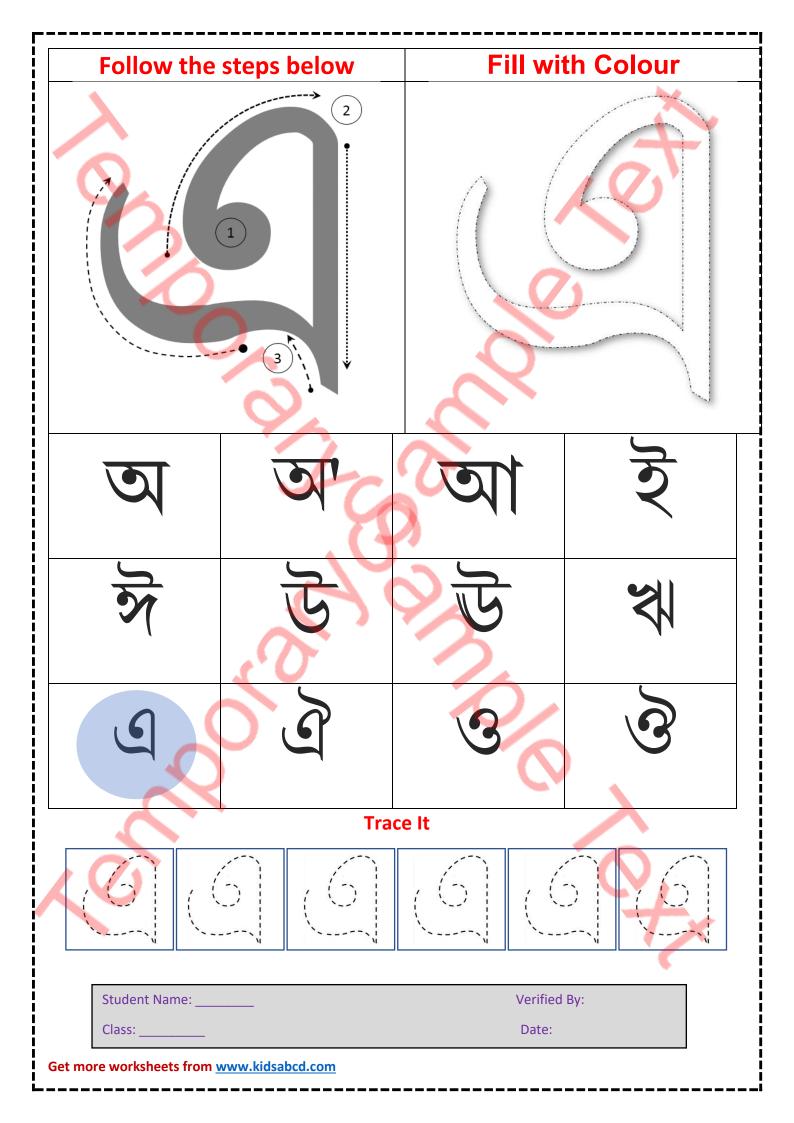

# **Trace It**

| Student Name: | Verified By: |
|---------------|--------------|
| Class:        | Date:        |

| VOXIV | TON!  | TONI | VOVI/ |      |
|-------|-------|------|-------|------|
| TON!  |       | 101  | VON/  | TON! |
|       | XON I |      |       |      |
| NON!  |       |      | TON!  | TON! |
| TON!  |       | TON  |       |      |
|       |       |      |       |      |
|       |       |      |       |      |