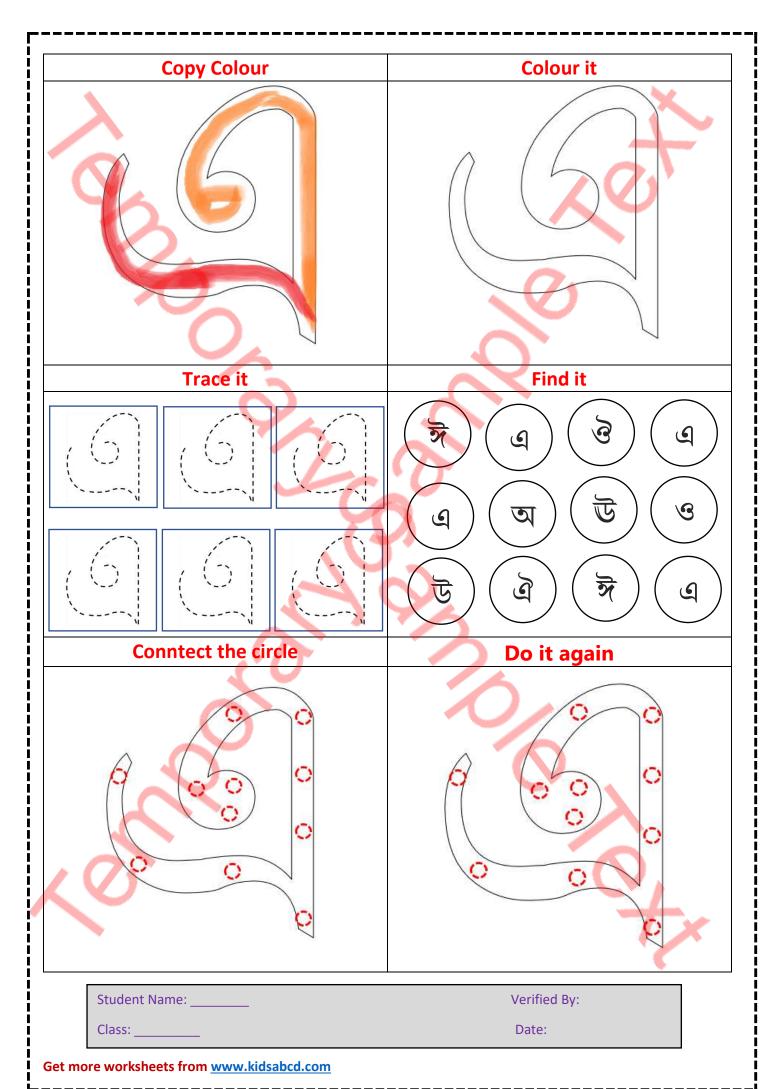

# **Trace It**

| Student Name: | Verified By: |
|---------------|--------------|
| Class:        | Date:        |

| VOXIV | TON!  | TONI | VOVI/ |      |
|-------|-------|------|-------|------|
| TON!  |       | 101  | VON/  | TON! |
|       | XON I |      |       |      |
| NON!  |       |      | TON!  | TON! |
| TON!  |       | TON  |       |      |
|       |       |      |       |      |
|       |       |      |       |      |