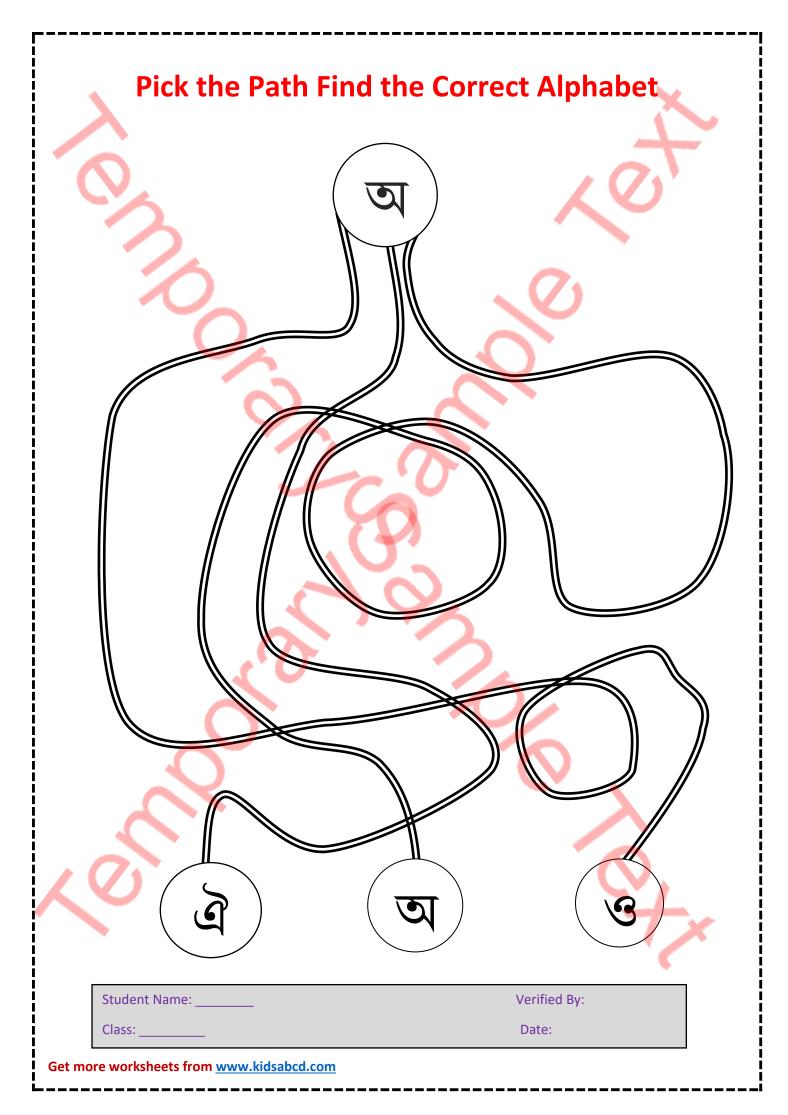

# Pick the Path Find the Correct Alphabet Student Name: Verified By: Class: \_ Date: Get more worksheets from www.kidsabcd.com

| Student Name: | Verified By: |
|---------------|--------------|
| Class:        | Date:        |