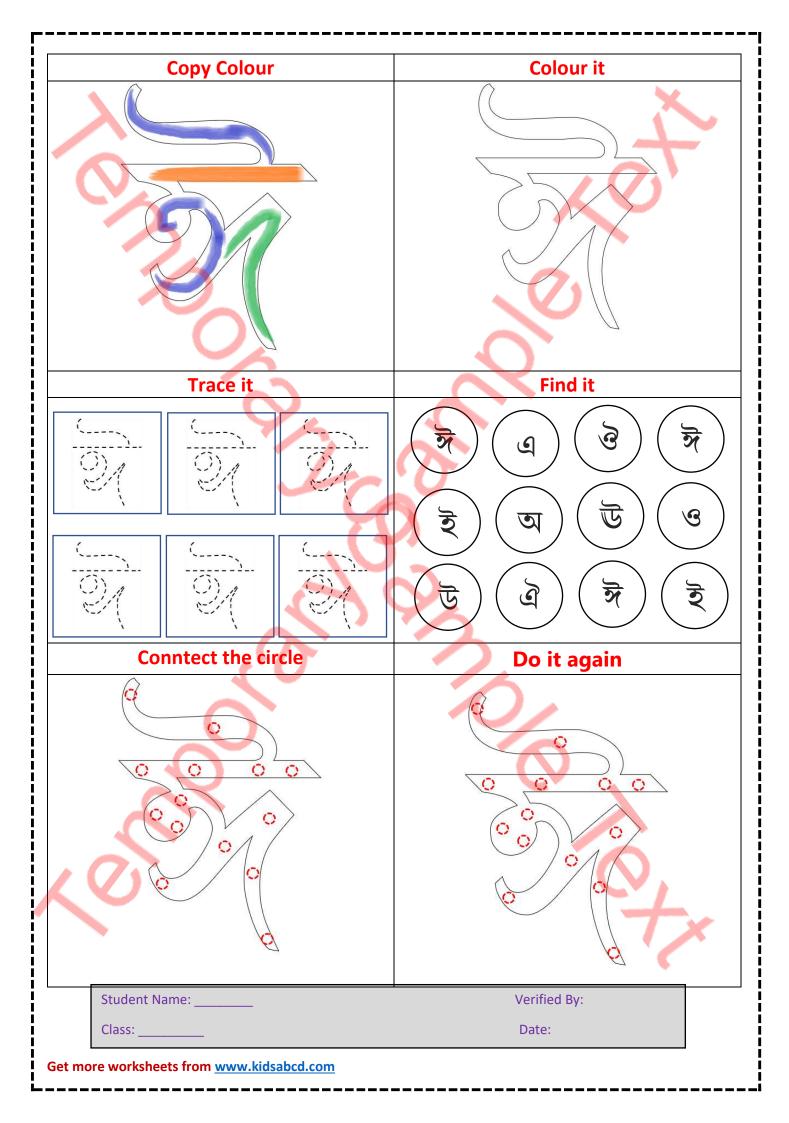

# **Trace It**

| Student Name: | Verified By: |
|---------------|--------------|
| Class:        | Date:        |

| VOXIV | TON!  | TONI | VOVI/ |      |
|-------|-------|------|-------|------|
| TON!  |       | 101  | VON/  | TON! |
|       | XON I |      |       |      |
| NON!  |       |      | TON!  | TON! |
| TON!  |       | TON  |       |      |
|       |       |      |       |      |
|       |       |      |       |      |