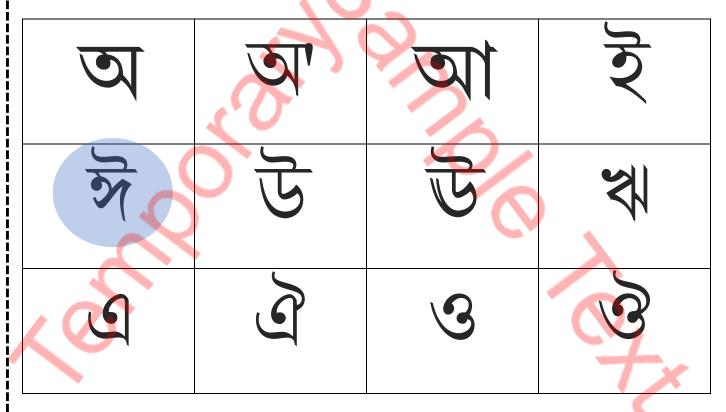

| 9 |  |  |  |
|---|--|--|--|
|   |  |  |  |

| Student Name: | Verified By: |
|---------------|--------------|
| Class:        | Date:        |

| Student Name: | Verified By: |
|---------------|--------------|
| Class:        | Date:        |