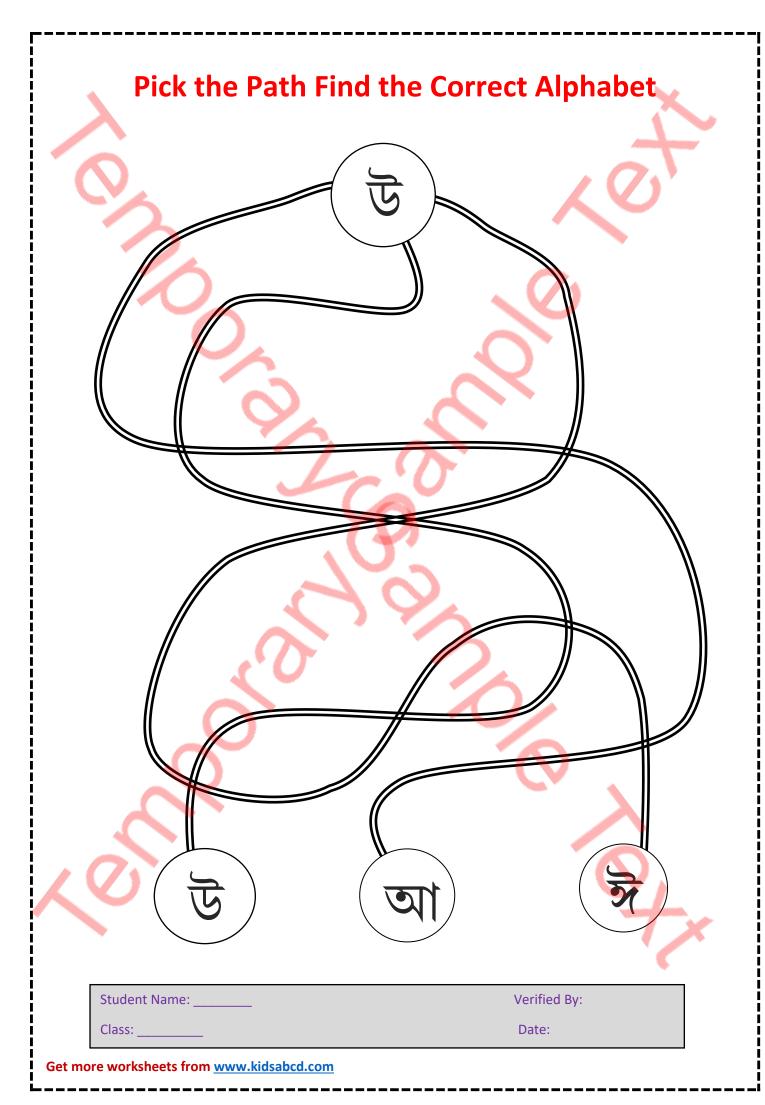

# Pick the Path Find the Correct Alphabet Student Name: Verified By: Class: \_ Date: Get more worksheets from www.kidsabcd.com

| Student Name: | Verified By: |
|---------------|--------------|
| Class:        | Date:        |