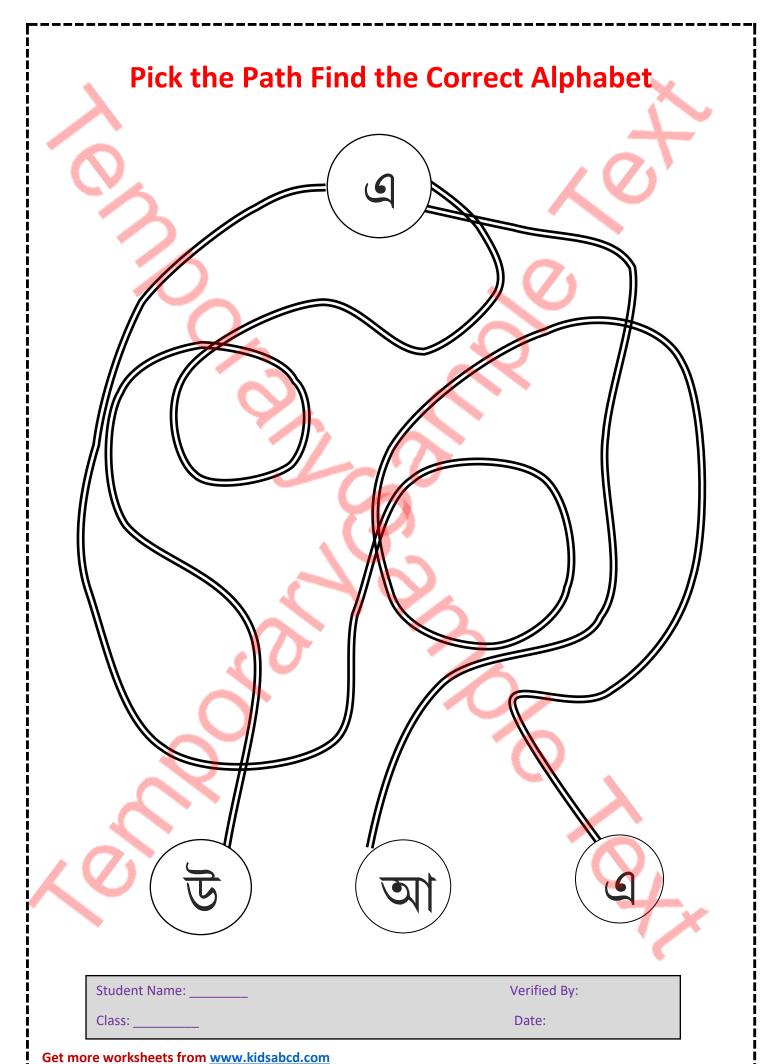

# Pick the Path Find the Correct Alphabet Student Name: Verified By: Class: \_ Date: Get more worksheets from www.kidsabcd.com

| Student Name: | Verified By: |
|---------------|--------------|
| Class:        | Date:        |