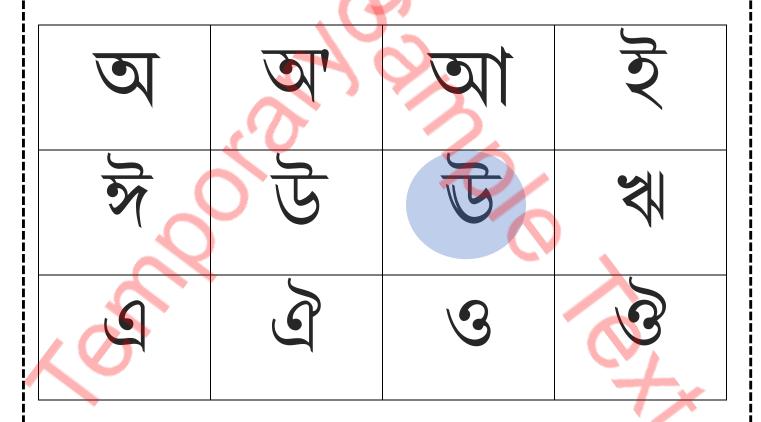

# Pick the Path Find the Correct Alphabet Student Name: Verified By: Class: \_ Date: Get more worksheets from www.kidsabcd.com

| Student Name: | Verified By: |
|---------------|--------------|
| Class:        | Date:        |

# **Pick the Path Find the Correct Alphabet** Student Name: Verified By: Class: \_ Date:

| Student Name: | Verified By: |
|---------------|--------------|
| Class:        | Date:        |

|               | <u> </u> | <u> </u>      | <u> </u> | <u> </u>      | 91 |
|---------------|----------|---------------|----------|---------------|----|
| 0)/(          |          |               |          |               |    |
| <u> </u>      |          | <u> </u>      | <u> </u> | <u>8/(</u>    |    |
| <u> </u>      | <u> </u> | 0/            | <u> </u> | <u>C.,</u>    |    |
| <u> </u>      | <u> </u> | ( <u>(</u> )/ |          | <u> </u>      |    |
| <u> </u>      |          | <u> </u>      |          | (             |    |
|               | <u> </u> | <u> </u>      | <u> </u> | <u>(4-)</u> / |    |
| ( <del></del> |          | <u> </u>      | <u> </u> | <u> </u>      | 9  |