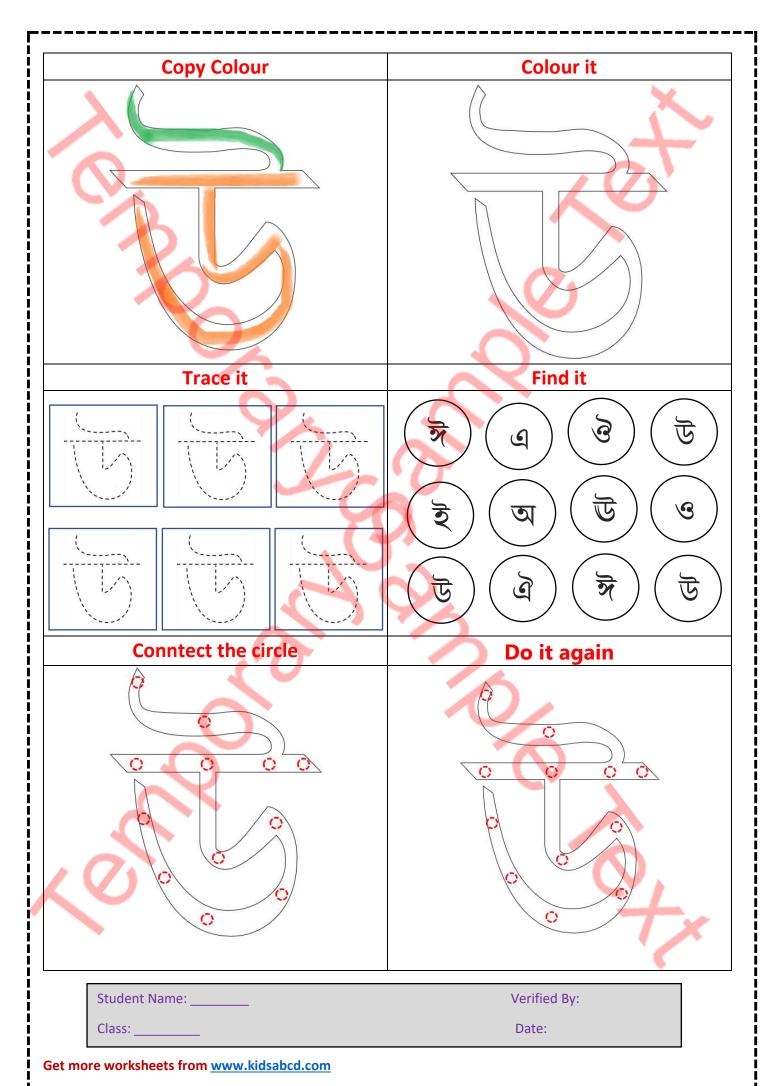

# **Trace It**

| Student Name: | Verified By: |
|---------------|--------------|
| Class:        | Date:        |

| VOXIV | TON!  | TONI | VOVI/ |      |
|-------|-------|------|-------|------|
| TON!  |       | 101  | VON/  | TON! |
|       | XON I |      |       |      |
| NON!  |       |      | TON!  | TON! |
| TON!  |       | TON  |       |      |
|       |       |      |       |      |
|       |       |      |       |      |