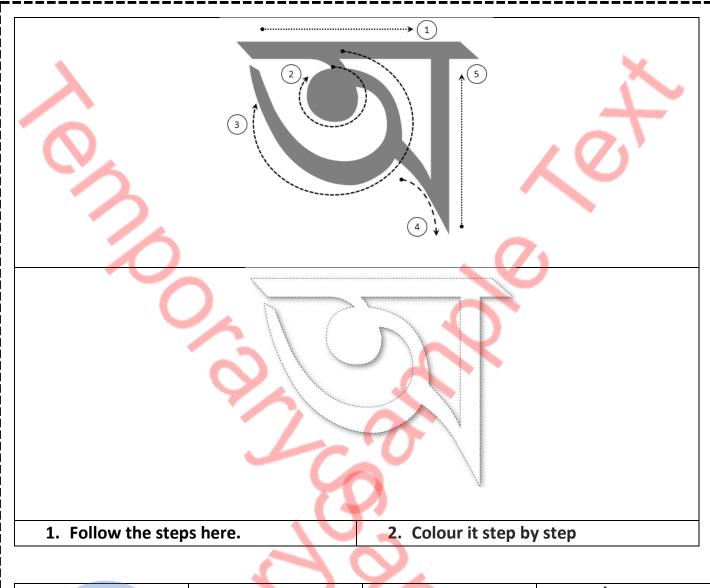

# **Trace It**

| Student Name: | Verified By: |
|---------------|--------------|
| Class:        | Date:        |

| VOXIV | TON!  | TONI | VOVI/ |      |
|-------|-------|------|-------|------|
| TON!  |       | 101  | VON/  | TON! |
|       | XON I |      |       |      |
| NON!  |       |      | TON!  | TON! |
| TON!  |       | TON  |       |      |
|       |       |      |       |      |
|       |       |      |       |      |