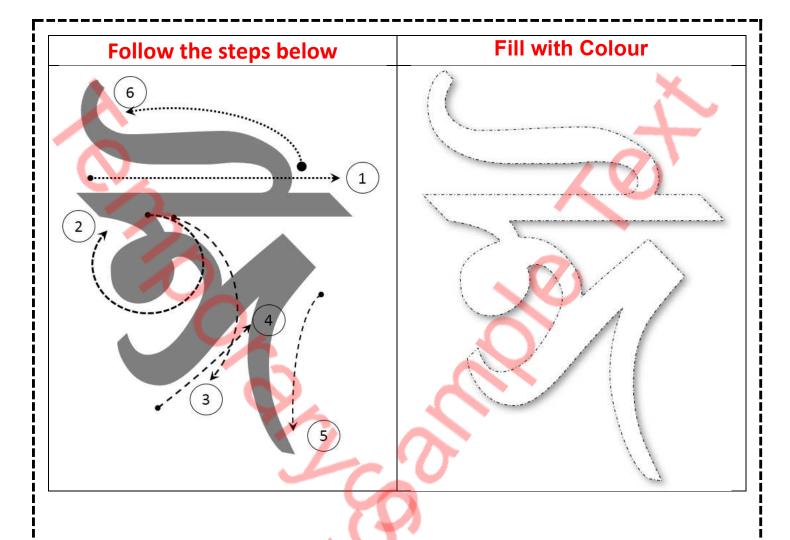

| 9 |  |  |  |
|---|--|--|--|
|   |  |  |  |

| Student Name: | Verified By: |
|---------------|--------------|
| Class:        | Date:        |

| Student Name: | Verified By: |
|---------------|--------------|
| Class:        | Date:        |