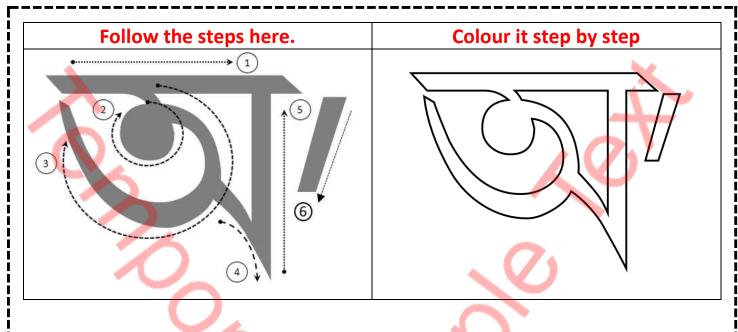

#### Trace It

| Student Name: | Verified By: |
|---------------|--------------|
| Class:        | Date:        |

|  | 9 |  |
|--|---|--|
|  |   |  |
|  |   |  |
|  |   |  |
|  |   |  |
|  |   |  |

| Student Name: | Verified By: |
|---------------|--------------|
| Class:        | Date:        |