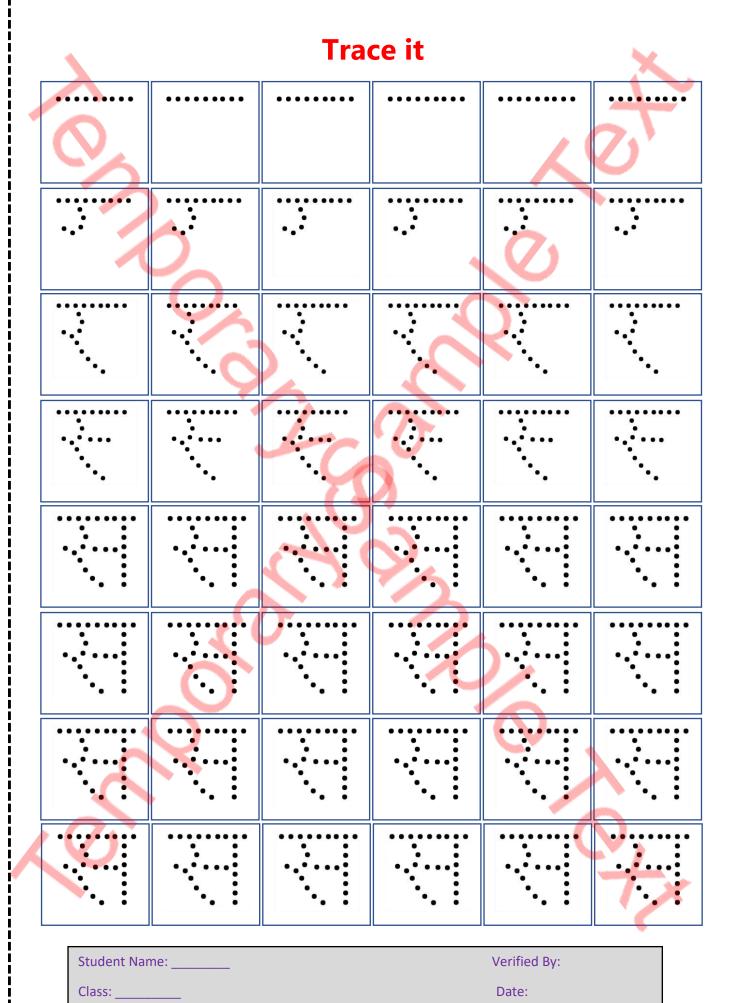

| Student Name: | Verified By: |
|---------------|--------------|
| Class:        | Date:        |

| Student Name: | Verified By: |
|---------------|--------------|
| Class:        | Date:        |

| Student Name: | Verified By: |
|---------------|--------------|
| Class:        | Date:        |