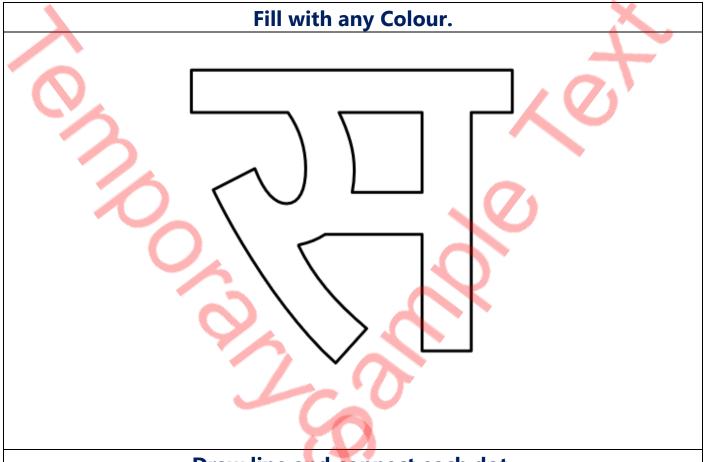

## **स (sa) Alphabet Hindi**

| Student Name: | Verified By: |
|---------------|--------------|
| Class:        | Date:        |

Get more worksheets from www.kidsabcd.com

| Get more worksheets from | www.kidsabcd.com |
|--------------------------|------------------|