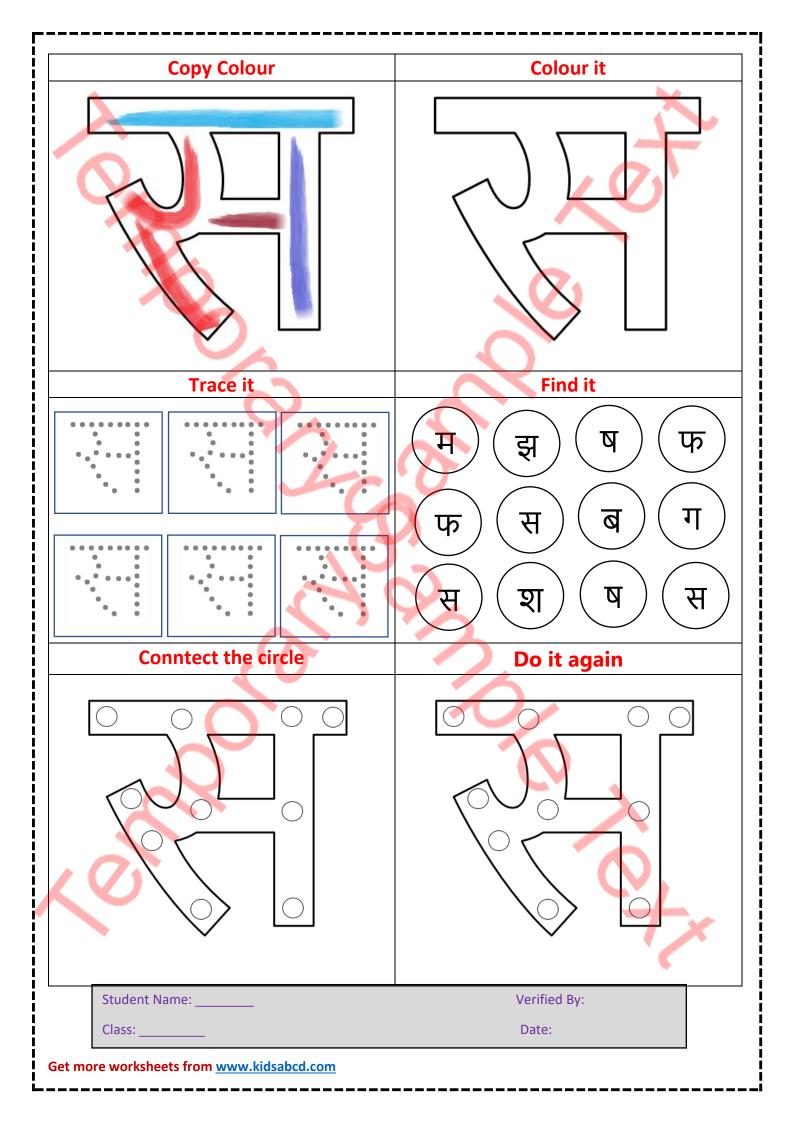

## **स (sa) Alphabet Hindi**

| Student Name: | Verified By: |
|---------------|--------------|
| Class:        | Date:        |

Get more worksheets from www.kidsabcd.com

| Get more worksheets from | www.kidsabcd.com |
|--------------------------|------------------|