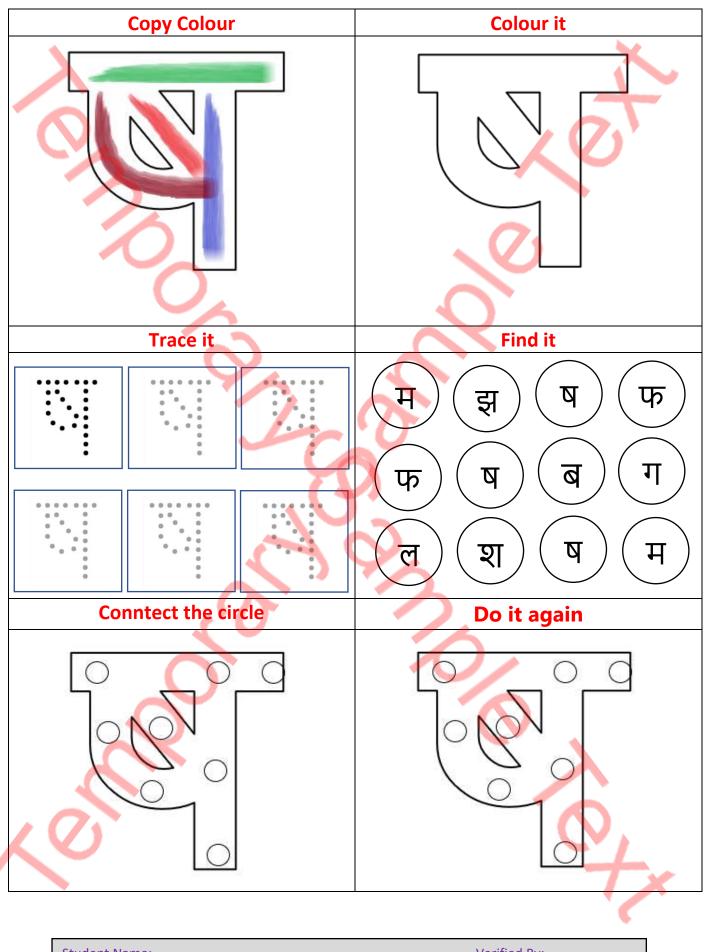

## ष (Shha) Alphabet Hindi

| Student Name: | Verified By: |
|---------------|--------------|
| Class:        | Date:        |

Get more worksheets from www.kidsabcd.com

Get more worksheets from www.kidsabcd.com