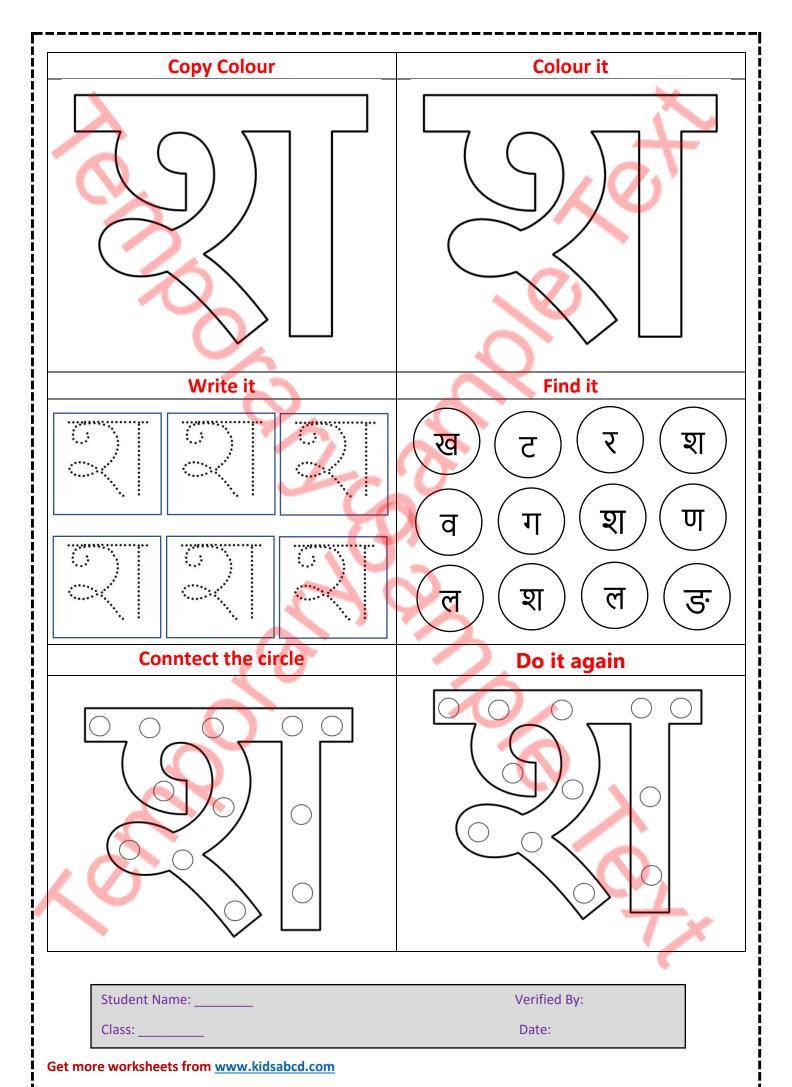

## য (sha) Alphabet Hindi

## Draw line and connect each dot.

| Student Name: | Verified By: |
|---------------|--------------|
| Class:        | Date:        |

Get more worksheets from www.kidsabcd.com