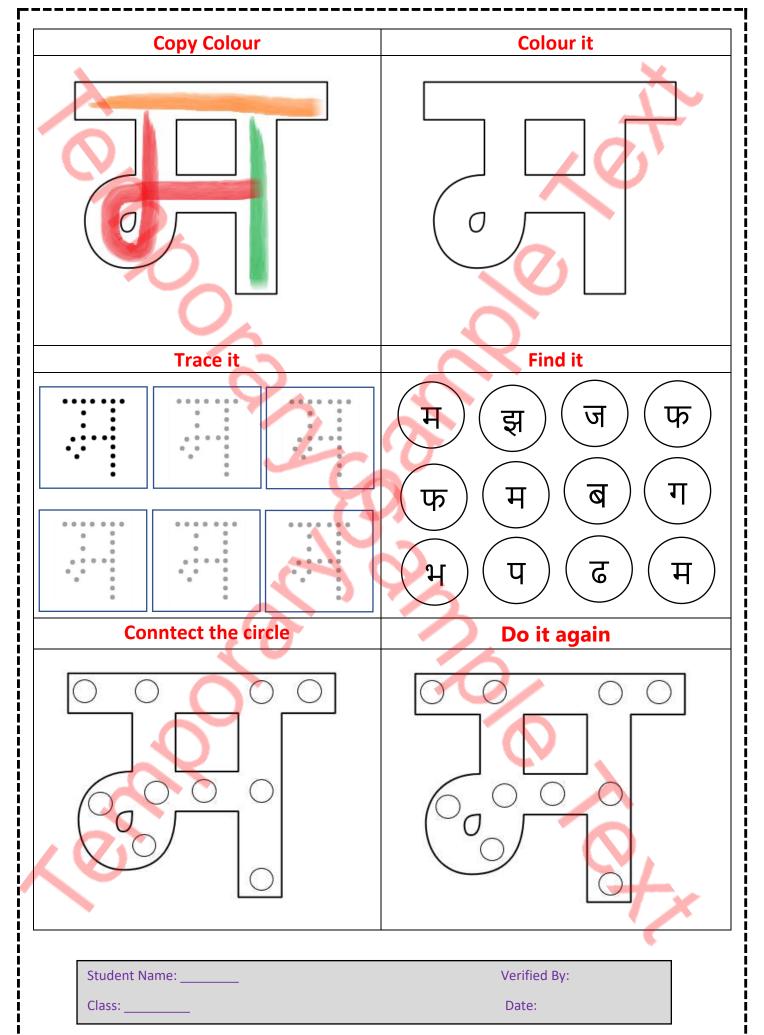

-|
| Class:        | Date:        |



| Student Name: | Verified By: |
|---------------|--------------|
| Class:        | Date:        |



| Student Name: | Verified By: |
|---------------|--------------|
| Class:        | Date:        |



| Student Name: | Verified By: |
|---------------|--------------|
| Class:        | Date:        |

|               |              | *  |
|---------------|--------------|----|
|               |              | 0  |
|               |              |    |
| 92            |              |    |
|               |              |    |
|               |              |    |
|               |              |    |
|               |              | 0, |
|               |              | 7  |
| Student Name: | Verified By: |    |
| Class:        | Date:        |    |



## **Pick the Path Find the Correct Alphabet** Student Name: Verified By:

Date:

Class: