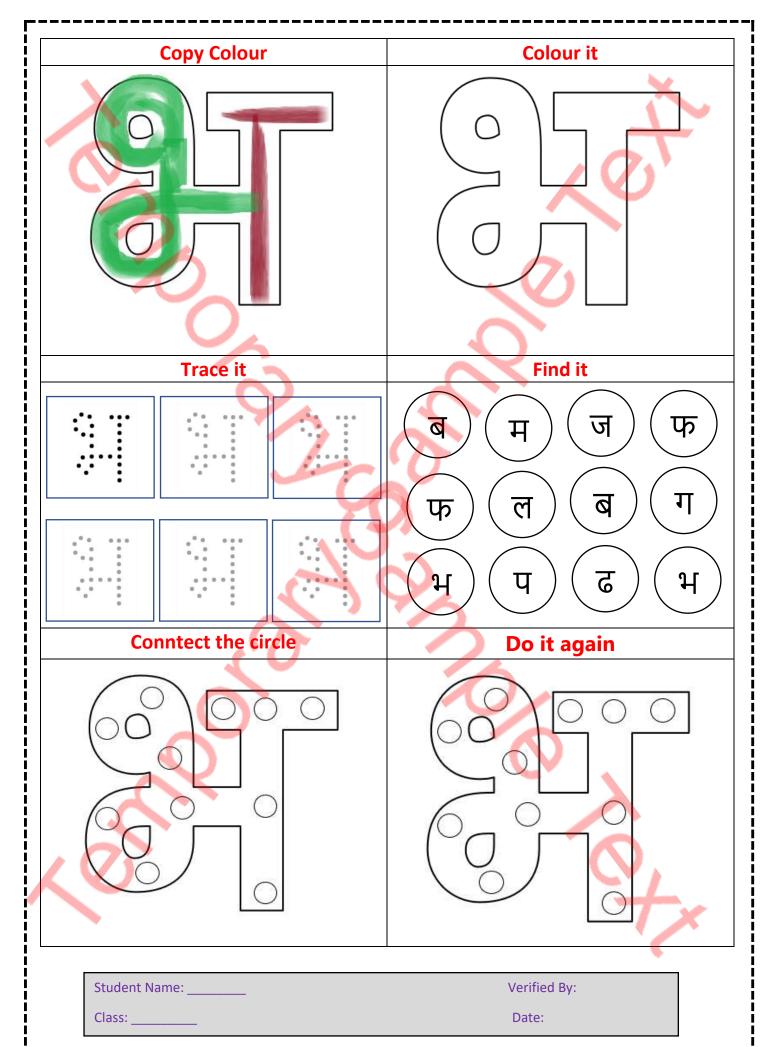

|



| Student Name: | Verified By: |
|---------------|--------------|
| Class:        | Date:        |



| Student Name: | Verified By: |
|---------------|--------------|
| Class:        | Date:        |

| $\lambda$   |    |   |   |              | ¥. |
|-------------|----|---|---|--------------|----|
|             |    |   |   |              |    |
|             | 0  |   |   |              |    |
|             | 0  | 2 |   |              |    |
|             |    |   | 3 |              |    |
|             |    |   |   |              |    |
|             |    |   |   | 0            |    |
| 0           |    |   |   |              | 0  |
|             |    |   |   |              |    |
| Student Nam | e: |   |   | Verified By: |    |
| Class:      |    |   |   | Date:        |    |



Get more worksheets from www.kidsabcd.com

## **Pick the Path Find the Correct Alphabet** Student Name: Verified By: Class: Date: Get more worksheets from www.kidsabcd.com