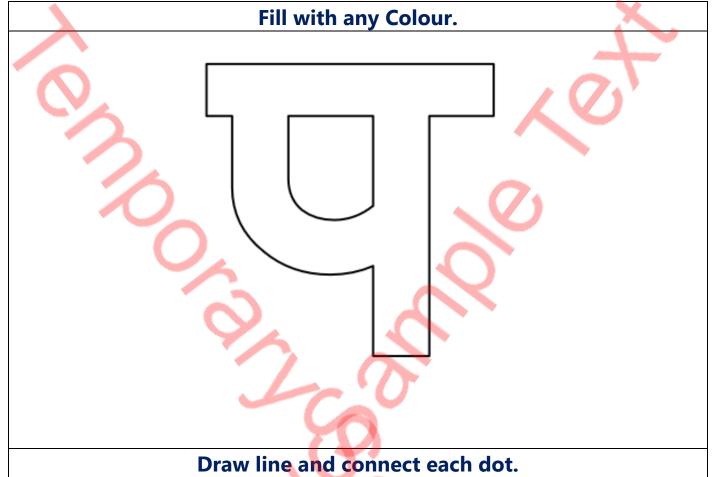

## प (pa) Alphabet Hindi

| Student Name: | Verified By: |
|---------------|--------------|
| Class:        | Date:        |

Get more worksheets from www.kidsabcd.com

| Student Name: | Verified By: |
|---------------|--------------|
| Class:        | Date:        |