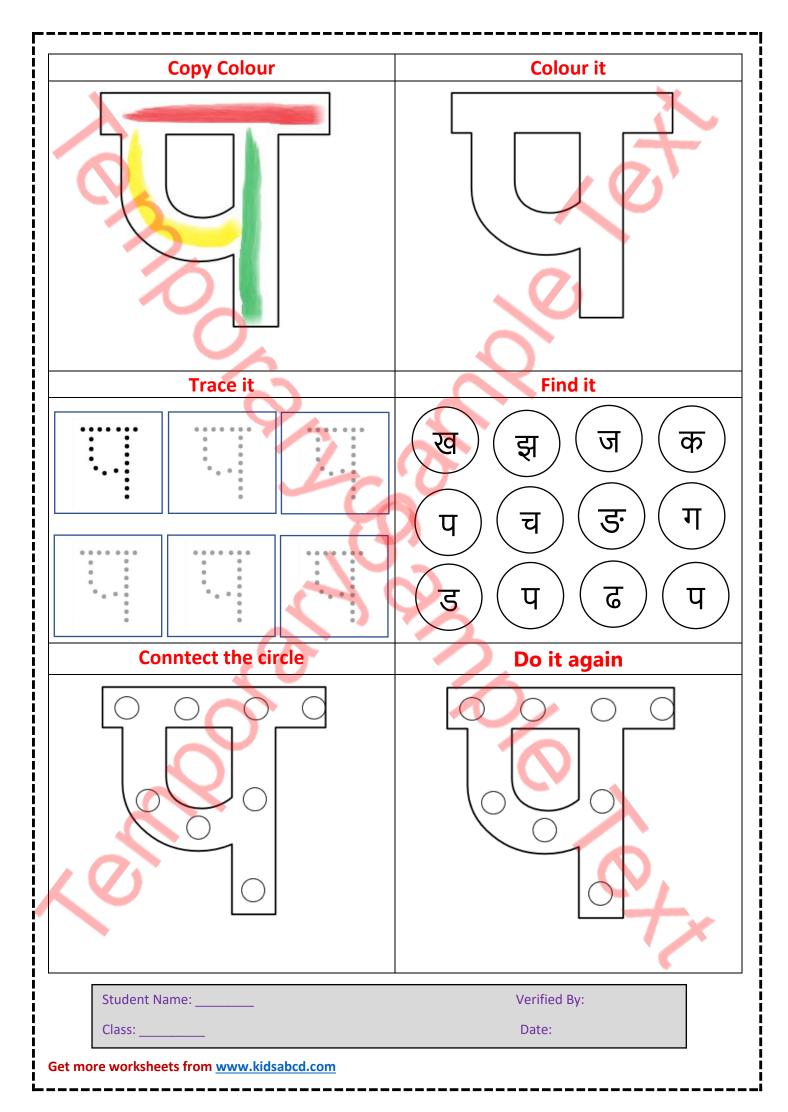

## प (pa) Alphabet Hindi

| Student Name: | Verified By: |
|---------------|--------------|
| Class:        | Date:        |

Get more worksheets from www.kidsabcd.com

| Student Name: | Verified By: |
|---------------|--------------|
| Class:        | Date:        |