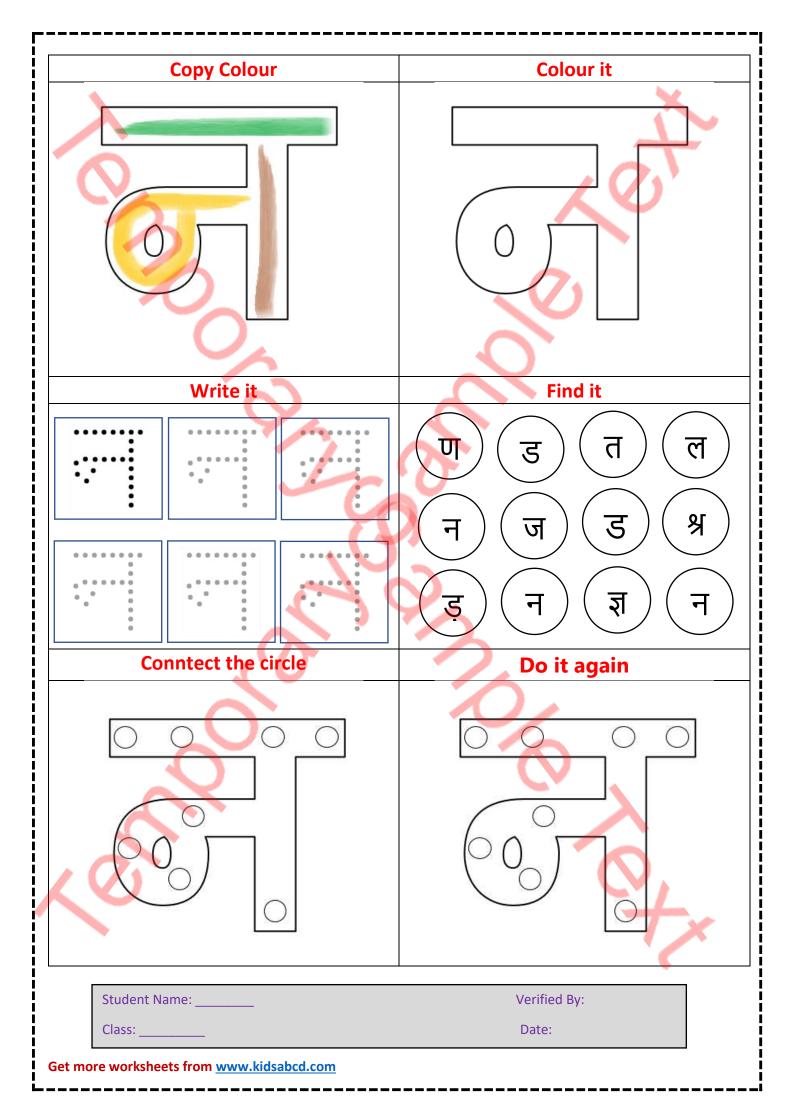

| Verified By: |
|---------------|--------------|
| Class:        | Date:        |

|             |     | <br> |              |          |
|-------------|-----|------|--------------|----------|
| A           |     |      |              | *        |
|             |     |      |              | <b>O</b> |
|             | 0   |      |              |          |
|             | Q   |      |              |          |
|             |     |      |              |          |
|             |     |      |              |          |
|             | 0   |      | 0            |          |
| O'S         |     |      |              | 0,       |
|             |     |      |              | TX       |
| Student Nar | me: |      | Verified By: |          |
| Class:      |     |      | Date:        |          |



## **Pick the Path Find the Correct Alphabet** Student Name: Verified By: Class: \_ Date: Get more worksheets from www.kidsabcd.com