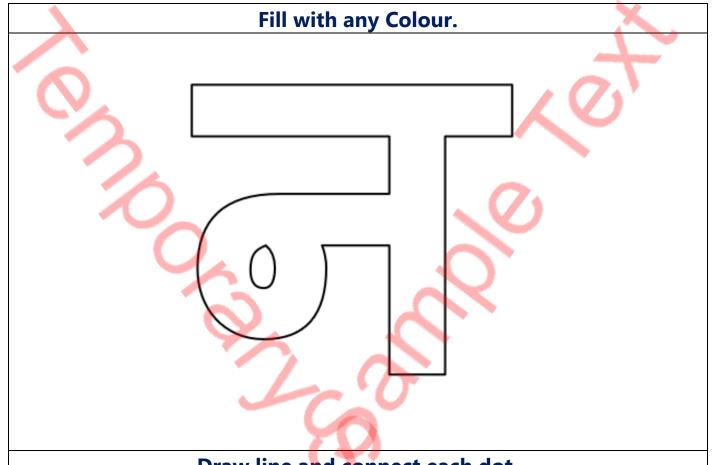

## न (na) Alphabet Hindi



## Draw line and connect each dot.



| Student Name: | Verified By: |
|---------------|--------------|
| Class:        | Date:        |

Get more worksheets from www.kidsabcd.com



Get more worksheets from www.kidsabcd.com



| Student Name: | Verified By: |
|---------------|--------------|
| Class:        | Date:        |



| Student Name: | Verified By: |
|---------------|--------------|
| Class:        | Date:        |



| Student Name: | Verified By: |
|---------------|--------------|
| Class:        | Date:        |

|             |     | <br> |              |          |
|-------------|-----|------|--------------|----------|
| A           |     |      |              | *        |
|             |     |      |              | <b>O</b> |
|             | 0   |      |              |