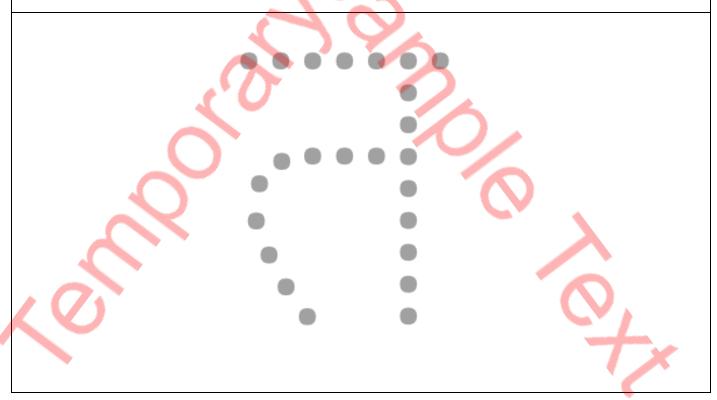

## त (ta) Alphabet Hindi

| Student Name: | Verified By: |
|---------------|--------------|
| Class:        | Date:        |

| Student Name: | Verified By: |
|---------------|--------------|
| Class:        | Date:        |