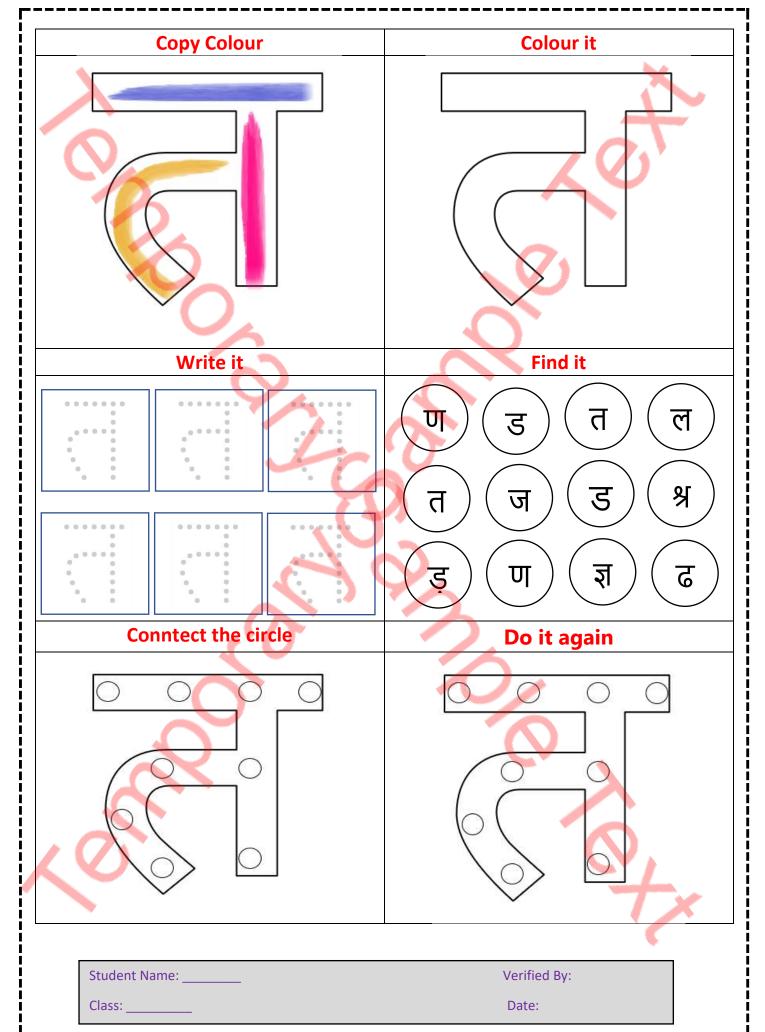

## त (ta) Alphabet Hindi

| Student Name: | Verified By: |
|---------------|--------------|
| Class:        | Date:        |

| Student Name: | Verified By: |
|---------------|--------------|
| Class:        | Date:        |