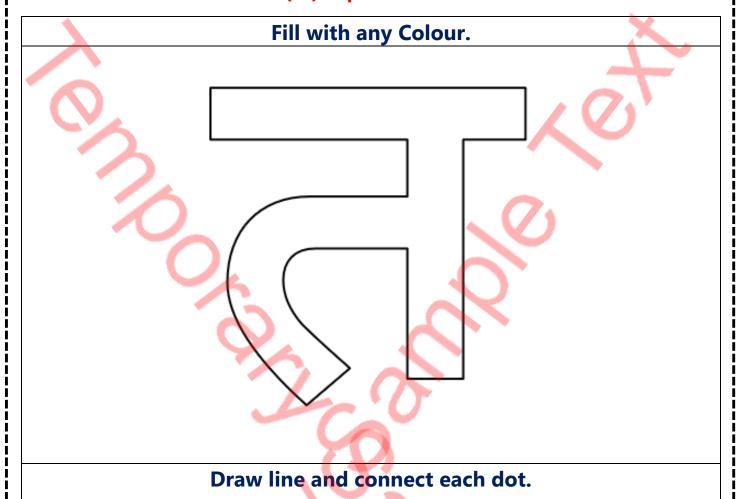

## त (ta) Alphabet Hindi

| Student Name: | Verified By: |
|---------------|--------------|
| Class:        | Date:        |

| Student Name: | Verified By: |
|---------------|--------------|
| Class:        | Date:        |