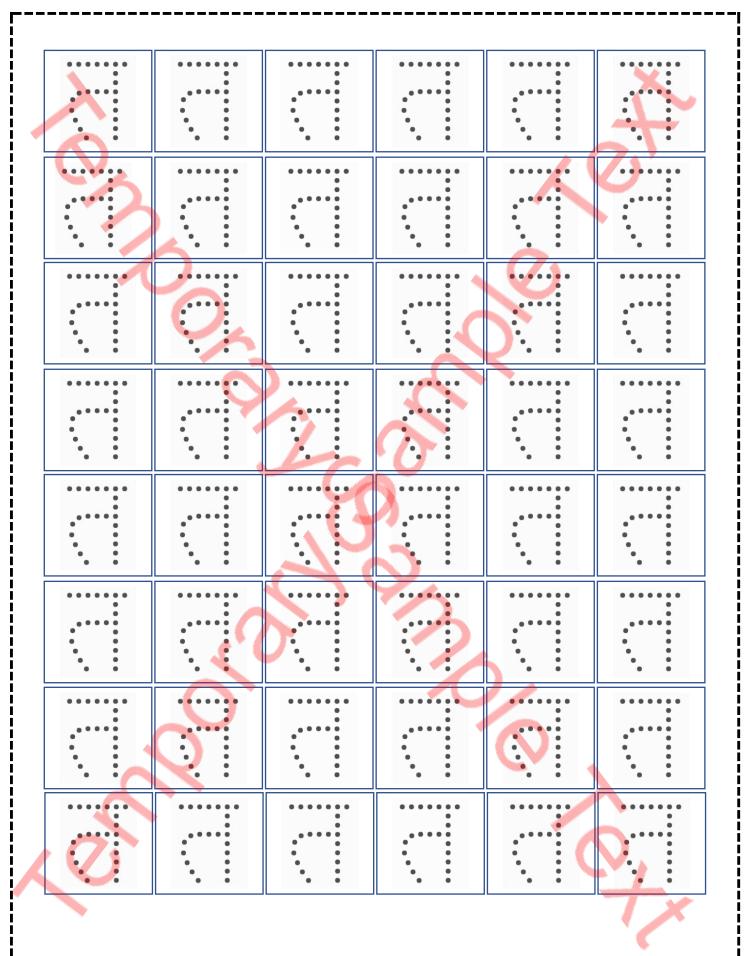

## त (ta) Alphabet Hindi

| Student Name: | Verified By: |
|---------------|--------------|
| Class:        | Date:        |

| Student Name: | Verified By: |
|---------------|--------------|
| Class:        | Date:        |