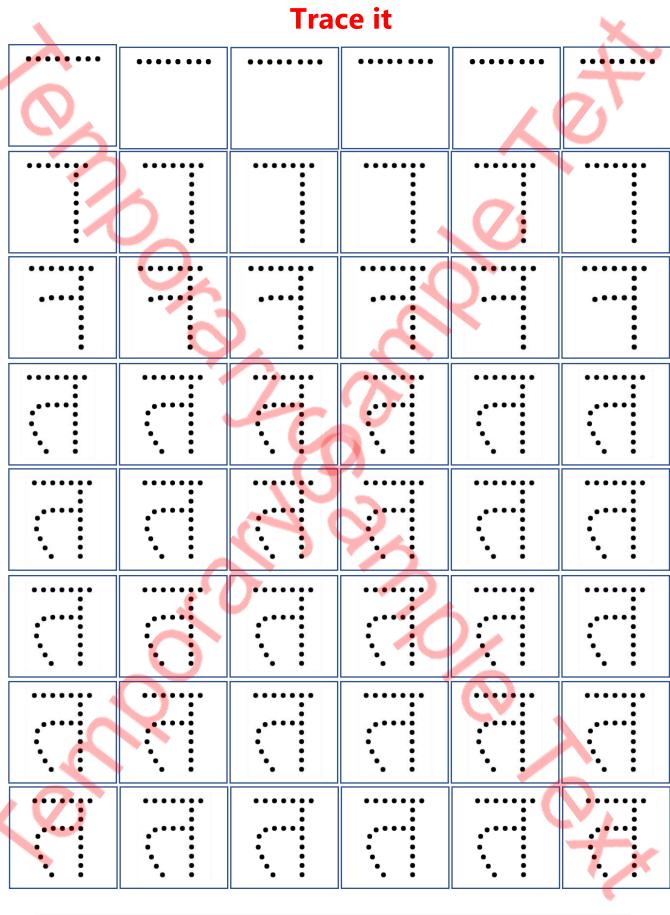

## त (ta) Alphabet Hindi

| Student Name: | Verified By: |
|---------------|--------------|
| Class:        | Date:        |

| Student Name: | Verified By: |
|---------------|--------------|
| Class:        | Date:        |