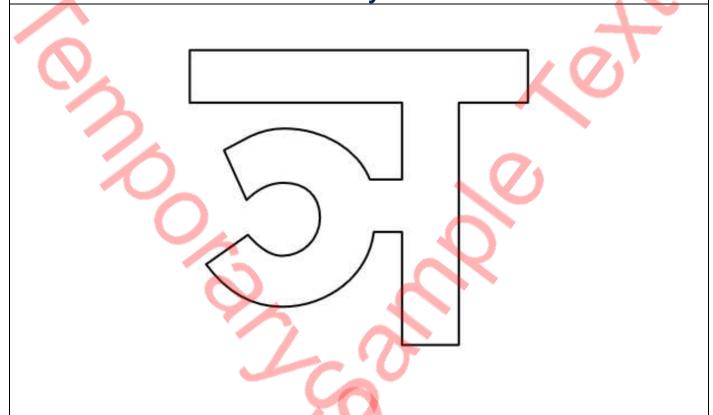

## ৰ (Nja) Alphabet Hindi Fill with any Colour.



## Draw line and connect each dot.



| Student Name: | Verified By: |
|---------------|--------------|
| Class:        | Date:        |

Get more worksheets from www.kidsabcd.com



Get more worksheets from www.kidsabcd.com



| Student Name: | Verified By: |
|---------------|--------------|
| Class:        | Date:        |



| Student Name: | Verified By: |
|---------------|--------------|
| Class:        | Date:        |



| Student Name: | Verified By: |
|---------------|--------------|
| Class:        | Date:        |

|               |     |             |   |              | *  |
|---------------|-----|-------------|---|--------------|----|
|               |     |             |   |              |    |
|               |     |             |   |              |    |
|               |