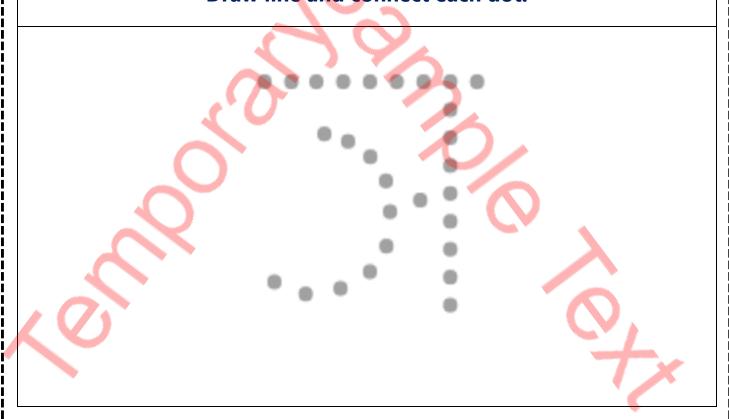

## Draw line and connect each dot.

| Student Name: | Verified By: |
|---------------|--------------|
| Class:        | Date:        |

Get more worksheets from www.kidsabcd.com

Get more worksheets from www.kidsabcd.com