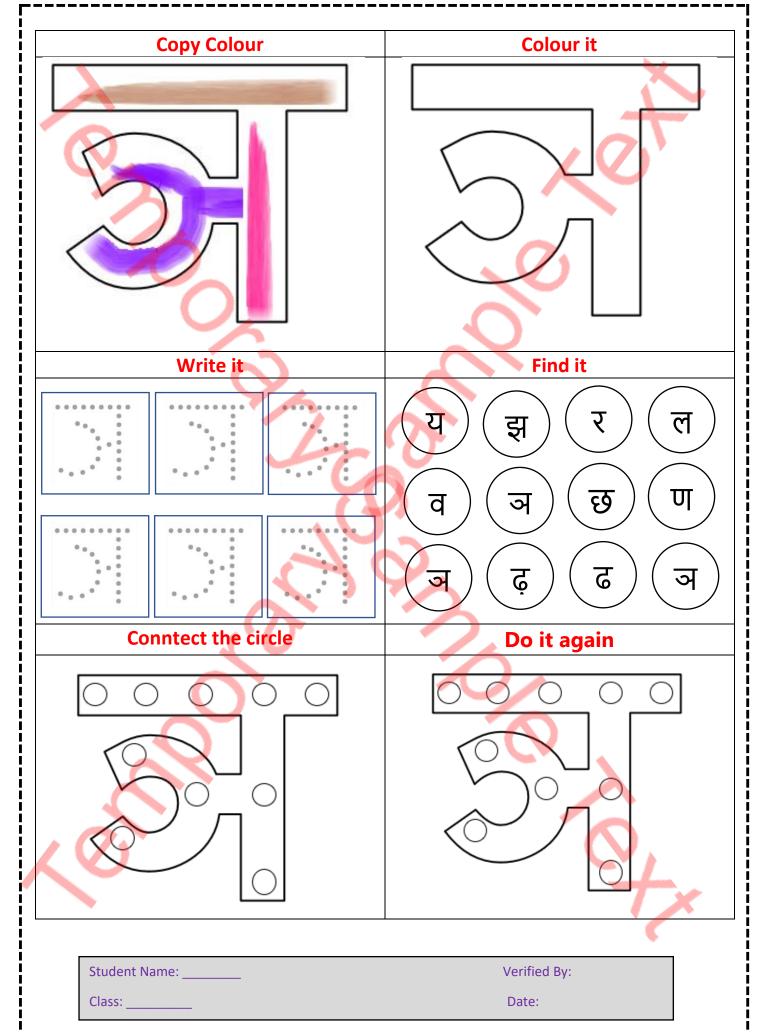

## ৰ (Nja) Alphabet Hindi Fill with any Colour.

## Draw line and connect each dot.

| Student Name: | Verified By: |
|---------------|--------------|
| Class:        | Date:        |

Get more worksheets from www.kidsabcd.com

Get more worksheets from www.kidsabcd.com