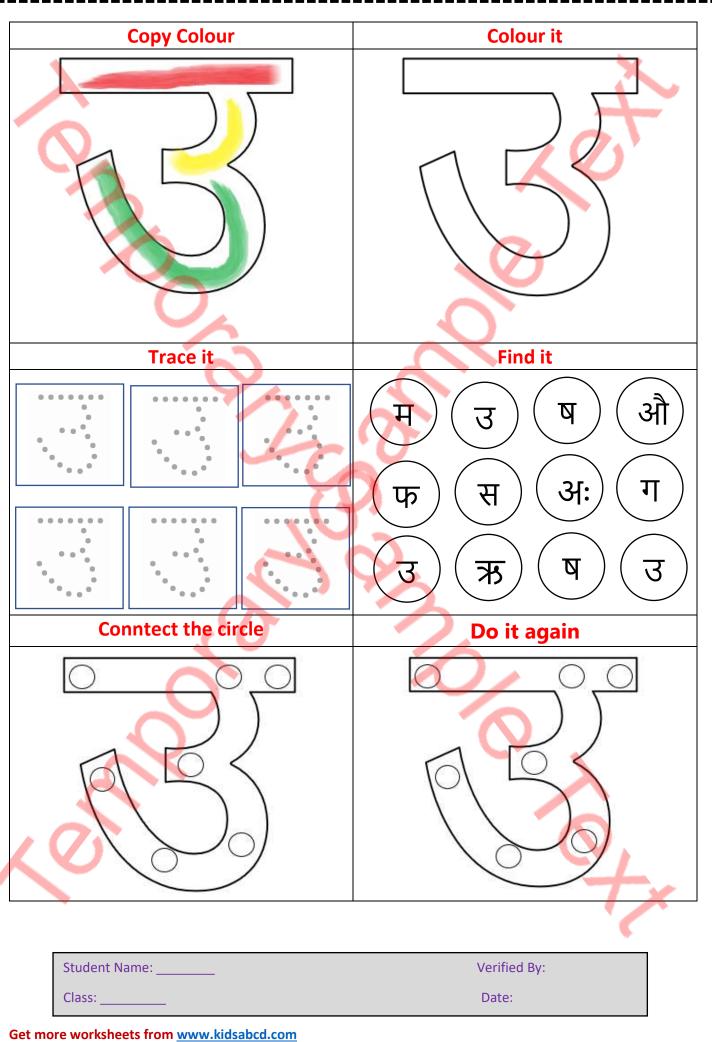

| ਤ (Ou) Alphabet Hindi                     |  |
|-------------------------------------------|--|
| Fill with any Colour.                     |  |
|                                           |  |
| Draw line and connect each dot.           |  |
|                                           |  |
| Student Name: Verified By:   Class: Date: |  |

Get more worksheets from <u>www.kidsabcd.com</u>