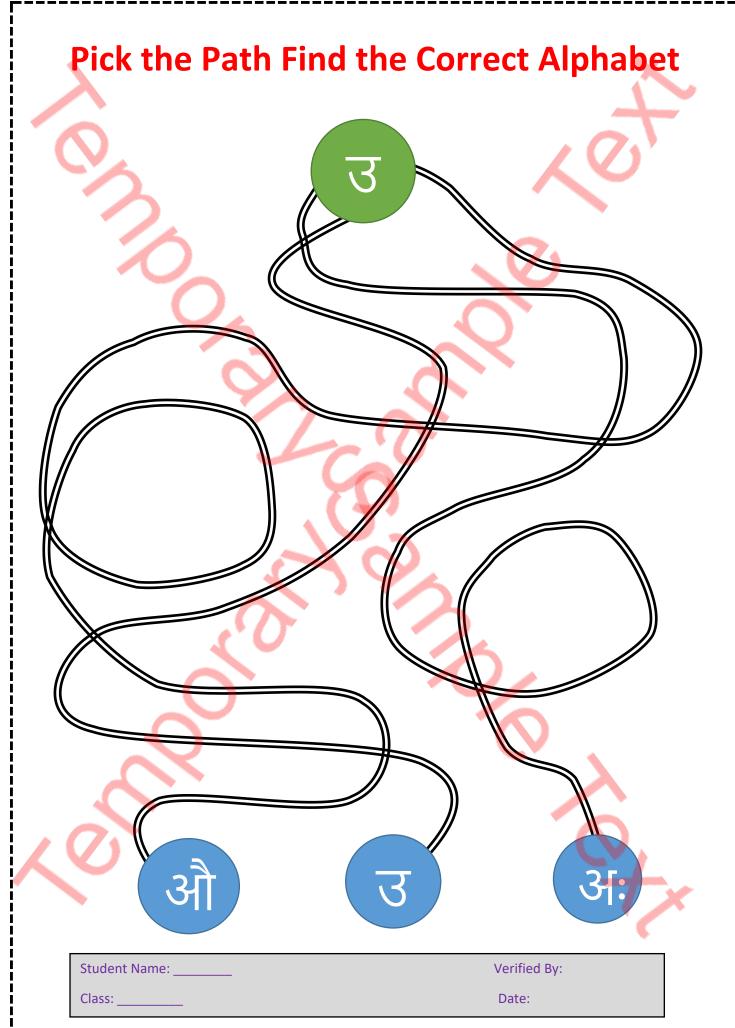

| ਤ (Ou) Alphabet Hindi                     |  |
|-------------------------------------------|--|
| Fill with any Colour.                     |  |
|                                           |  |
| Draw line and connect each dot.           |  |
|                                           |  |
| Student Name: Verified By:   Class: Date: |  |