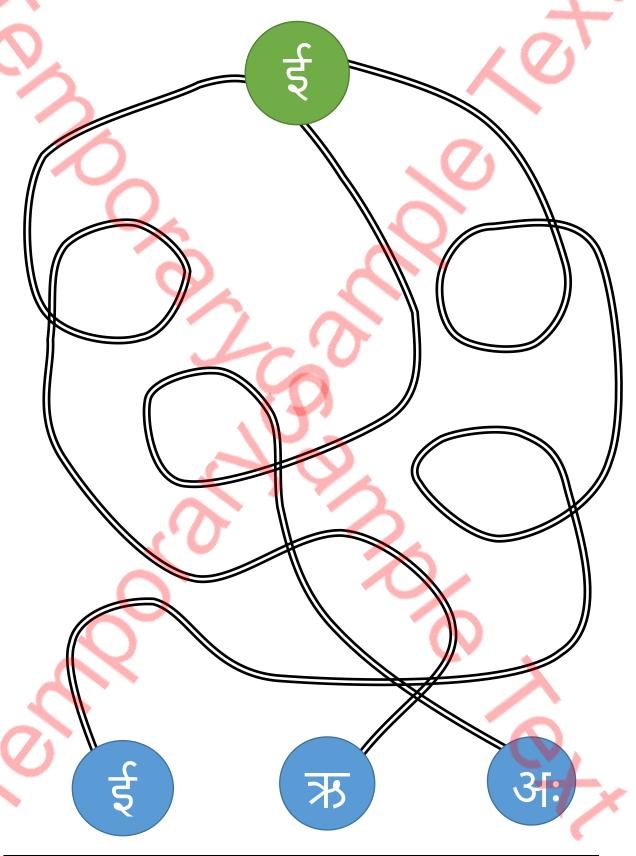

## **Pick the Path Find the Correct Alphabet**

| Student Name: | Verified By: |
|---------------|--------------|
| Class:        | Date:        |

Get more worksheets from www.kidsabcd.com