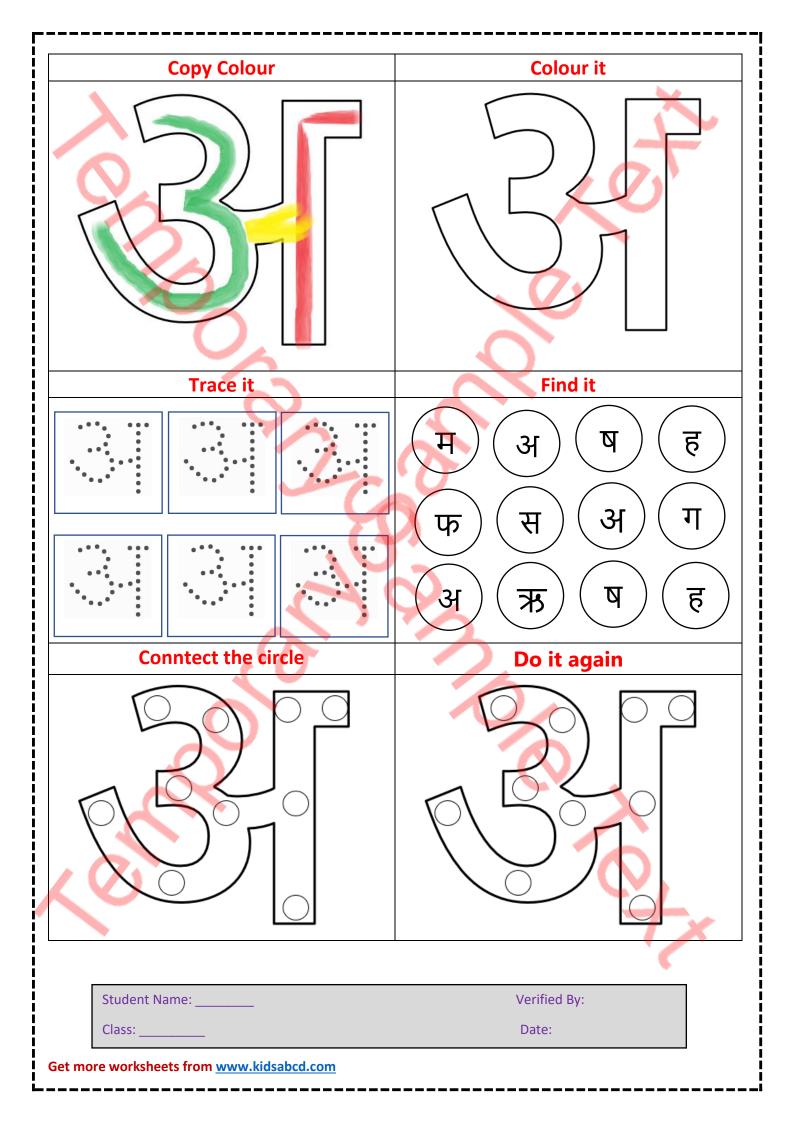

| अ (a) Alphabet Hindi                            |              |
|-------------------------------------------------|--------------|
| Fill with any Colour.                           |              |
| Fill with any Co                                | olour.       |
| Draw line and connect each dot.                 |              |
| Draw life and connect each dot.                 |              |
|                                                 |              |
| Student Name:                                   | Verified By: |
| Class:                                          | Date:        |
| et more worksheets from <u>www.kidsabcd.com</u> |              |