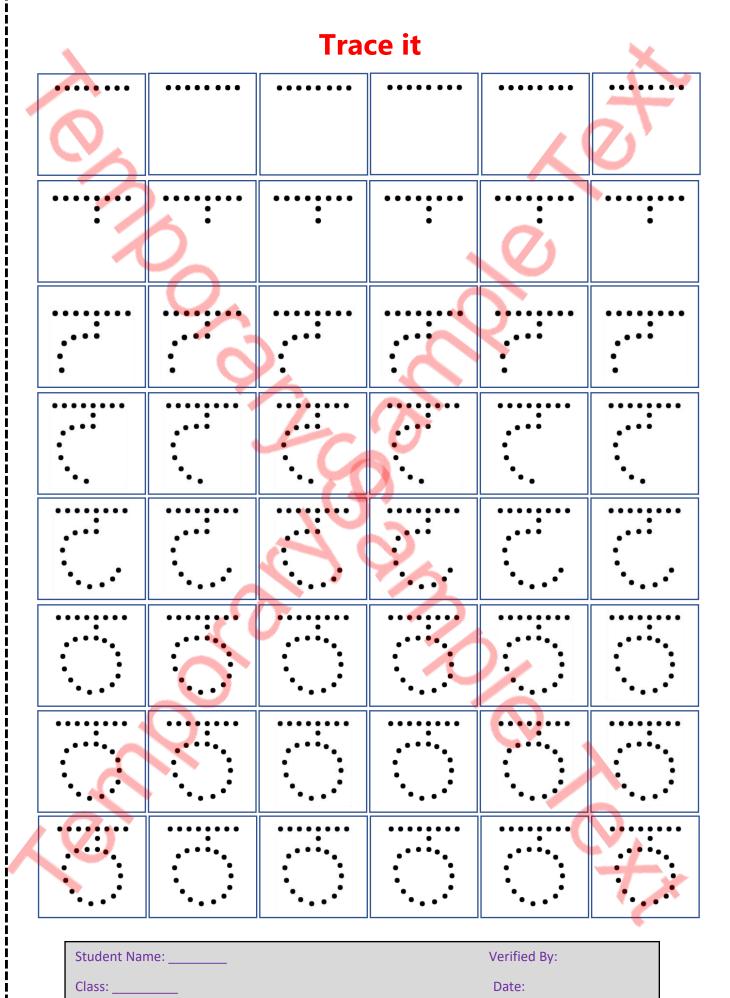

| Student Name: | Verified By: |
|---------------|--------------|
| Class:        | Date:        |

| Student Name: | Verified By: |
|---------------|--------------|
| Class:        | Date:        |

| Student Name: | Verified By: |
|---------------|--------------|
| Class:        | Date:        |