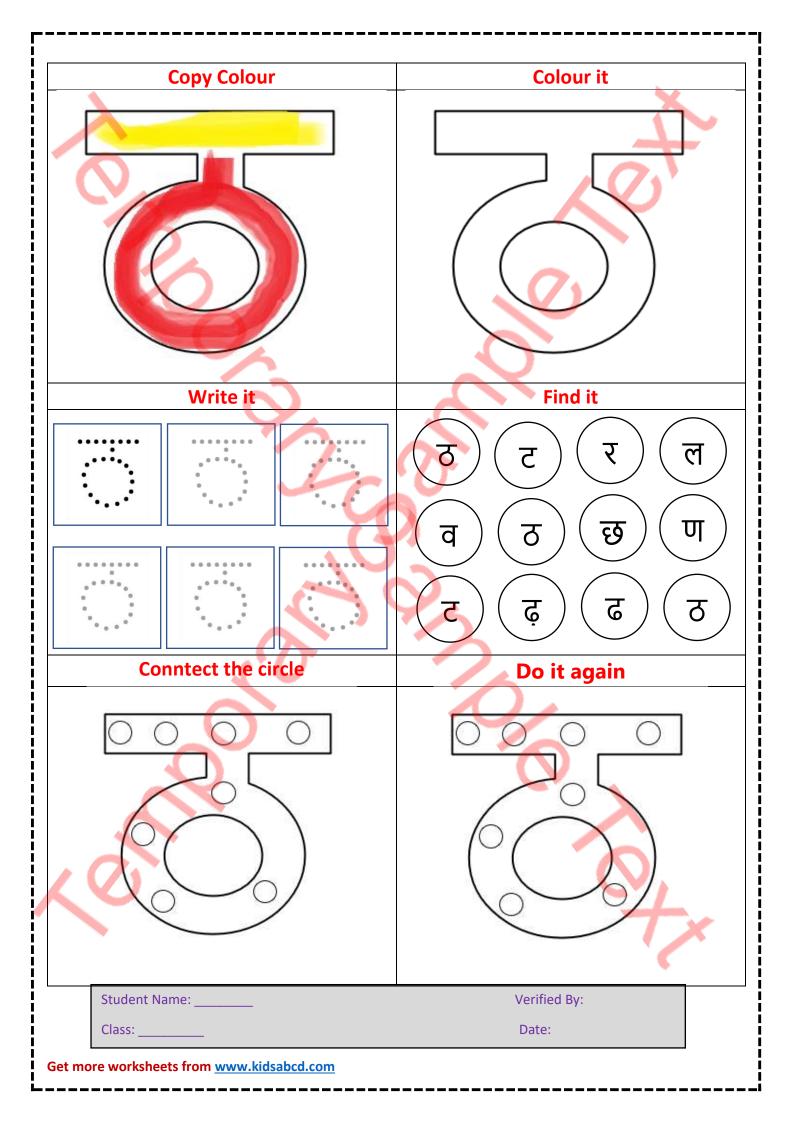

## ਰ (tha) Alphabet Hindi

| Student Name: | Verified By: |
|---------------|--------------|
| Class:        | Date:        |

Get more worksheets from www.kidsabcd.com

| Get more worksheets from | www.kidsabcd.com |
|--------------------------|------------------|
|--------------------------|------------------|