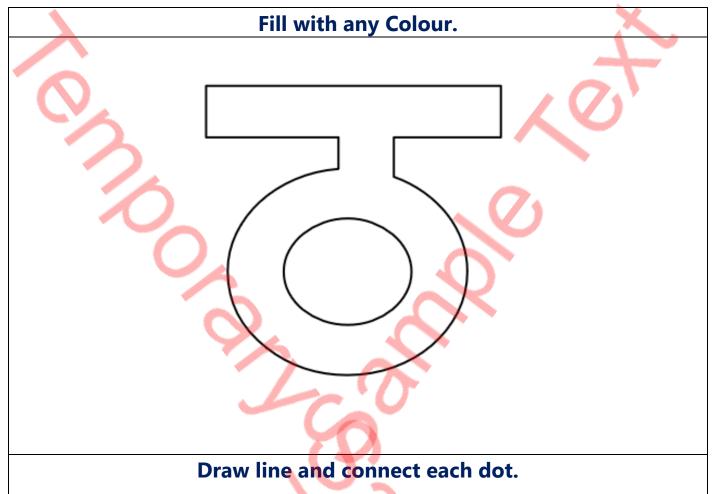

## ਰ (tha) Alphabet Hindi

| Student Name: | Verified By: |
|---------------|--------------|
| Class:        | Date:        |

Get more worksheets from www.kidsabcd.com

| Get more worksheets from | www.kidsabcd.com |
|--------------------------|------------------|
|--------------------------|------------------|