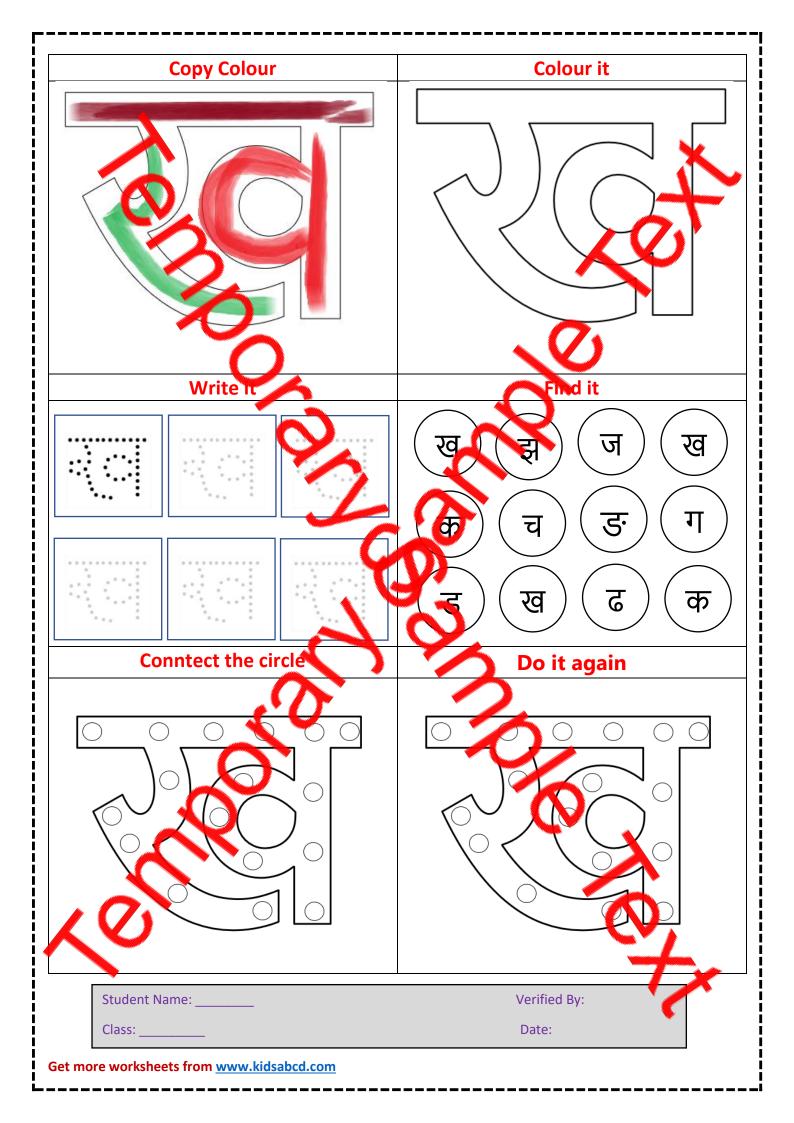

## **Trace it**

Student Name: \_\_\_\_\_ Verified By:

Class: \_\_\_\_ Date:

Get more worksheets from www.kidsabcd.com

|      | :\       | ::\\                                    | :: .:: |   |
|------|----------|-----------------------------------------|--------|---|
| 3    | ::\\     | ::                                      |        | 0 |
| 0    |          | ::::::::::::::::::::::::::::::::::::::: | O      |   |
|      |          |                                         |        |   |
|      |          |                                         |        |   |
| ::\\ |          |                                         |        |   |
|      | <b>O</b> |                                         |        |   |
|      | :: .::   | ::﴿ :                                   |        |   |